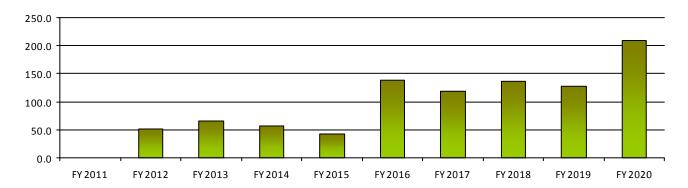

#### **Performance Measures**

|                                                                             | FY 2019 | FY 2020 | FY 2021  | FY 2022  |
|-----------------------------------------------------------------------------|---------|---------|----------|----------|
|                                                                             | Actual  | Actual  | Expected | Expected |
| Number of exam candidates approved by Board to sit for the Uniform CPA exam | 793     | 372     | 384      | 384      |
| Number of certificates issued                                               | 489     | 378     | 433      | 433      |
| Number of firms registered                                                  | 60      | 39      | 50       | 50       |

#### **Number of Certified Public Accountants**

Agency Operating Detail Board of Accountancy 7