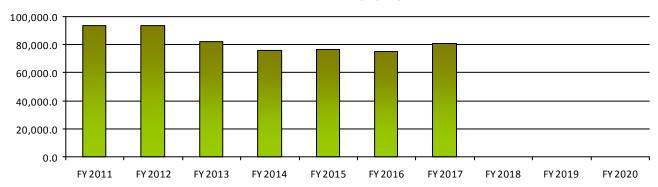

#### **Performance Measures**

|                                                                                                 | FY 2019<br>Actual | FY 2020<br>Actual | FY 2021<br>Expected | FY 2022<br>Expected |
|-------------------------------------------------------------------------------------------------|-------------------|-------------------|---------------------|---------------------|
| Number of FSMA PSR food safety inspections                                                      | 0                 | 57                | 151                 |                     |
| Percent of complete applications approved within 15 days of receipt                             |                   | 97                | 95                  | 95                  |
| Pest Management Division (PMD) Unlicensed Case Writing (days to complete unlicensed cases)      | 32                | 26                | 25                  | 25                  |
| Percent of meat and poultry in compliance with bacteria, drug and chemical residue requirements | 99                | 100               | 100                 | 100                 |

### **Licenses Issued**