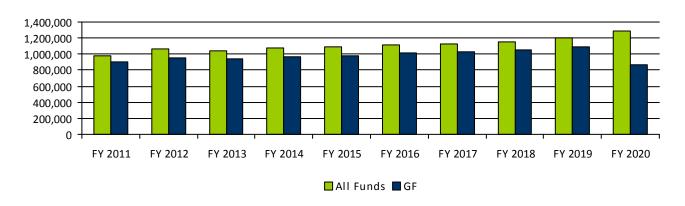

#### **Agency Budget Summary**

|                          | FY 2020<br>Actual | FY 2021<br>Exp.Plan | FY 2022<br>Net Change | FY 2022<br>Exec. Bud. |
|--------------------------|-------------------|---------------------|-----------------------|-----------------------|
| General Fund             | 7,322.0           | 8,209.9             | 0.0                   | 8,209.9               |
| Other Appropriated Funds | 174,484.7         | 206,181.6           | (7,717.7)             | 198,463.9             |
| Non-Appropriated Funds   | 997,783.1         | 985,600.9           | 32,684.0              | 1,018,284.9           |
| Agency Total             | 1,179,589.8       | 1,199,992.4         | 24,966.3              | 1,224,958.7           |