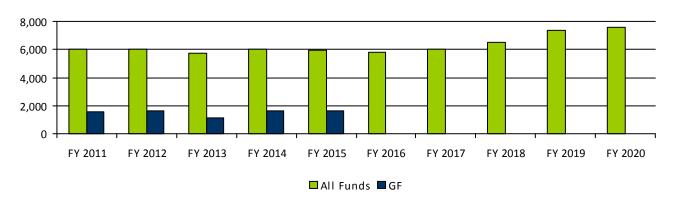

#### **Performance Measures**

|                                                                                                         | FY 2019 | FY 2020 | FY 2021  | FY 2022  |
|---------------------------------------------------------------------------------------------------------|---------|---------|----------|----------|
|                                                                                                         | Actual  | Actual  | Expected | Expected |
| Percent of evaluations rating the administrative law judge excellent or good in impartiality            | 90.40   | 93.94   | 93.94    | 93.94    |
| Average days from request for hearing to first date of hearing                                          | 48.92   | 48.02   | 48.02    | 48.02    |
| Average number of days from the conclusion of the hearing to transmission of the decision to the agency | 14.53   | 14.47   | 14.47    | 14.47    |
| Number of hearings held                                                                                 | 1,821   | 1,695   | 1,695    | 1,695    |

### **Total Cases**