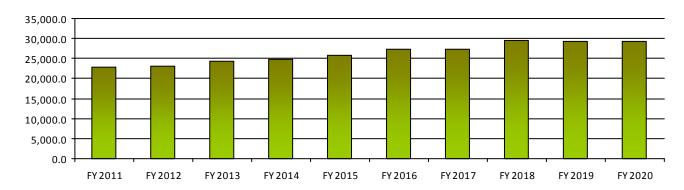

#### **Performance Measures**

|                                                                             | FY 2019 | FY 2020 | FY 2021  | FY 2022  |
|-----------------------------------------------------------------------------|---------|---------|----------|----------|
|                                                                             | Actual  | Actual  | Expected | Expected |
| Number of exam candidates approved by Board to sit for the Uniform CPA exam | 793     | 372     | 384      | 384      |
| Number of certificates issued                                               | 489     | 378     | 433      | 433      |
| Number of firms registered                                                  | 60      | 39      | 50       | 50       |

#### **Number of Certified Public Accountants**

Agency Operating Detail Board of Accountancy 7