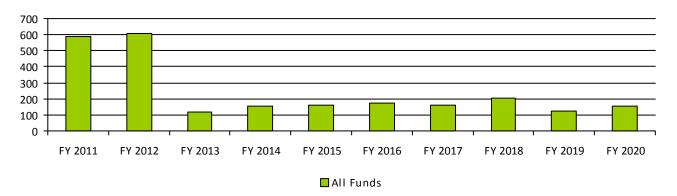

TIVE CHANGES** 

#### Performance Measures

|                                                           | FY 2019 |        | FY 2021  | FY 2022  |  |
|-----------------------------------------------------------|---------|--------|----------|----------|--|
|                                                           | Actual  | Actual | Expected | Expected |  |
| Active physician licenses                                 | 1,017   | 1,065  | 1,110    | 1,150    |  |
| Complaints received against licensed or certified persons | 30      | 29     | 30       | 30       |  |
| Complaints resolved in same fiscal year                   | 15      | 15     | 17       | 17       |  |

### Number of Initial Naturopathic Medicine Licenses/Certificates Issued



## **Agency Expenditures**

(in \$1,000s)



The data through FY 2012 combines expenditures from the Board and the Board of Massage Therapy

## **State Appropriations**

| BY PROGRAM                            | FY 2020<br>Actual | FY 2021<br>Approp. | FY 2022<br>Net Change | FY 2022<br>Exec. Bud. |
|---------------------------------------|-------------------|--------------------|-----------------------|-----------------------|
| Naturopathic Licensing and Regulation | 154.3             | 197.6              | 0.0                   | 197.6                 |
| Agency Total - Appropriated Funds     | 154.3             | 197.6              | 0.0                   | 197.6                 |
| BY EXPENDITURE OBJECT                 | FY 2020<br>Actual | FY 2021<br>Approp. | FY 2022<br>Net Change | FY 2022<br>Exec. Bud. |
| Personal Service