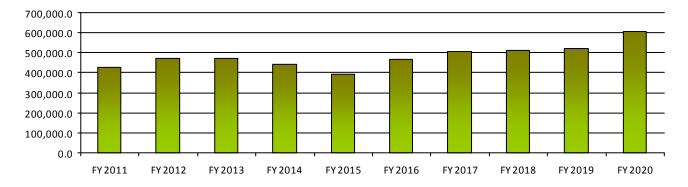

#### **Performance Measures**

|                                                                                                 | FY 2019<br>Actual | FY 2020<br>Actual | FY 2021<br>Expected | FY 2022<br>Expected |
|-------------------------------------------------------------------------------------------------|-------------------|-------------------|---------------------|---------------------|
| Number of FSMA PSR food safety inspections                                                      | 0                 | 57                | 151                 |                     |
| Percent of complete applications approved within 15 days of receipt                             |                   | 97                | 95                  | 95                  |
| Pest Management Division (PMD) Unlicensed Case Writing (days to complete unlicensed cases)      | 32                | 26                | 25                  | 25                  |
| Percent of meat and poultry in compliance with bacteria, drug and chemical residue requirements | 99                | 100               | 100                 | 100                 |

### **Licenses Issued**