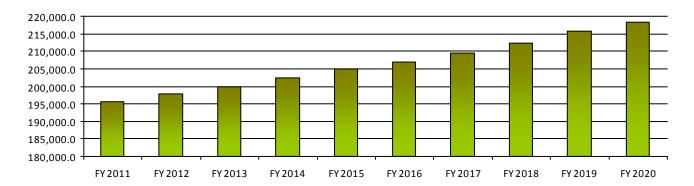

#### **Agency Budget Summary**

|                          | FY 2020<br>Actual | FY 2021<br>Exp.Plan | FY 2022<br>Net Change | FY 2022<br>Exec. Bud. |
|--------------------------|-------------------|---------------------|-----------------------|-----------------------|
| General Fund             | 7,322.0           | 8,209.9             | 0.0                   | 8,209.9               |
| Other Appropriated Funds | 174,484.7         | 206,181.6           | (7,717.7)             | 198,463.9             |
| Non-Appropriated Funds   | 997,783.1         | 985,600.9           | 32,684.0              | 1,018,284.9           |
| Agency Total             | 1,179,589.8       | 1,199,992.4         | 24,966.3              | 1,224,958.7           |