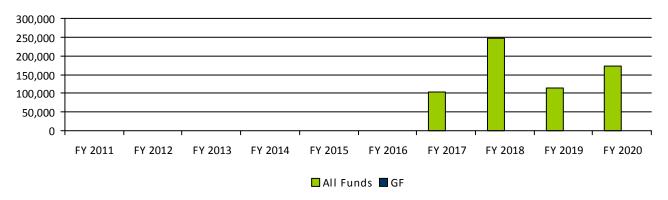

#### **Performance Measures**

|                                                                             | FY 2019 | FY 2020 | FY 2021  | FY 2022  |
|-----------------------------------------------------------------------------|---------|---------|----------|----------|
|                                                                             | Actual  | Actual  | Expected | Expected |
| Number of exam candidates approved by Board to sit for the Uniform CPA exam | 793     | 372     | 384      | 384      |
| Number of certificates issued                                               | 489     | 378     | 433      | 433      |
| Number of firms registered                                                  | 60      | 39      | 50       | 50       |

#### **Number of Certified Public Accountants**

Agency Operating Detail Board of Accountancy 7