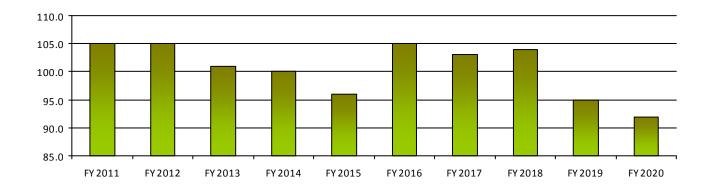

#### **Performance Measures**

|                                                           | FY 2019 | FY 2020 | FY 2021  | FY 2022  |  |
|-----------------------------------------------------------|---------|---------|----------|----------|--|
|                                                           | Actual  | Actual  | Expected | Expected |  |
| Number of investigations conducted                        | 5       | 2       | 5        | 5        |  |
| Total number of licensees                                 | 664     | 678     | 700      | 725      |  |
| Total number of auricular acupuncture certificate holders | 30      | 37      | 55       | 60       |  |
| Number of applications received                           | 87      | 67      | 107      | 117      |  |

#### **Number of Renewals Issued**