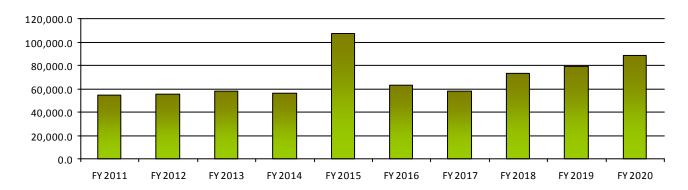

#### **Performance Measures**

|                                                           | FY 2019 | FY 2020 | FY 2021  | FY 2022  |  |
|-----------------------------------------------------------|---------|---------|----------|----------|--|
|                                                           | Actual  | Actual  | Expected | Expected |  |
| Number of investigations conducted                        | 5       | 2       | 5        | 5        |  |
| Total number of licensees                                 | 664     | 678     | 700      | 725      |  |
| Total number of auricular acupuncture certificate holders | 30      | 37      | 55       | 60       |  |
| Number of applications received                           | 87      | 67      | 107      | 117      |  |

#### **Number of Renewals Issued**