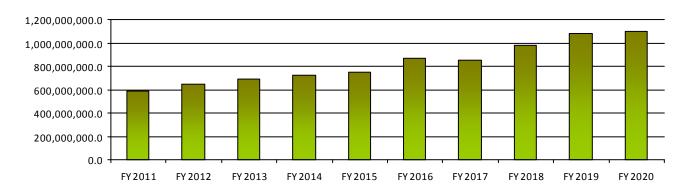

#### **Agency Budget Summary**

|                          | FY 2020<br>Actual | FY 2021<br>Exp.Plan | FY 2022<br>Net Change | FY 2022<br>Exec. Bud. |
|--------------------------|-------------------|---------------------|-----------------------|-----------------------|
| General Fund             | 7,322.0           | 8,209.9             | 0.0                   | 8,209.9               |
| Other Appropriated Funds | 174,484.7         | 206,181.6           | (7,717.7)             | 198,463.9             |
| Non-Appropriated Funds   | 997,783.1         | 985,600.9           | 32,684.0              | 1,018,284.9           |
| Agency Total             | 1,179,589.8       | 1,199,992.4         | 24,966.3              | 1,224,958.7           |