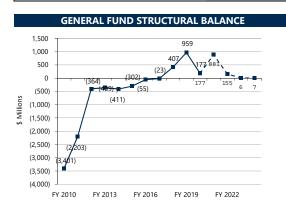

| GENERAL FUND STRUCTURAL BALANCE |    |                |    |                   |          |                |         |                |              |                |          |
|---------------------------------|----|----------------|----|-------------------|----------|----------------|---------|----------------|--------------|----------------|----------|
|                                 |    | Prelim Actual  |    | Forecast Forecast |          | Forecast       |         |                | Forecast YOY |                |          |
|                                 |    | FY 2020        |    | FY 2021           |          | FY 2022        |         | FY 2023        |              | FY 2024        | % growth |
| Ongoing Revenues                | \$ | 10,879,587,100 | \$ | 12,313,109,204    | 13.2% \$ | 12,373,238,574 | 0.5% \$ | 12,695,268,628 | 2.6% \$      | 13,047,522,152 | 2.8%     |
| Ongoing Spending                |    | 10,702,177,900 |    | 11,431,755,800    | 6.8%     | 12,218,090,280 | 6.9%    | 12,689,651,180 | 3.9%         | 13,040,558,980 | 2.8%     |
| Structural Balance              | \$ | 177,409,200    | \$ | 881,353,404       | \$       | 155,148,294    | \$      | 5,617,448      | \$           | 6,963,172      |          |