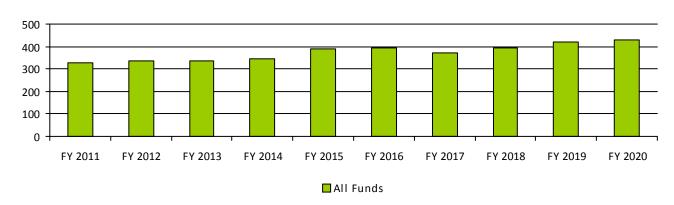

#### **Performance Measures**

|                                                                             | FY 2019 | FY 2020 | FY 2021  | FY 2022  |
|-----------------------------------------------------------------------------|---------|---------|----------|----------|
|                                                                             | Actual  | Actual  | Expected | Expected |
| Number of exam candidates approved by Board to sit for the Uniform CPA exam | 793     | 372     | 384      | 384      |
| Number of certificates issued                                               | 489     | 378     | 433      | 433      |
| Number of firms registered                                                  | 60      | 39      | 50       | 50       |

#### **Number of Certified Public Accountants**

Agency Operating Detail Board of Accountancy 7