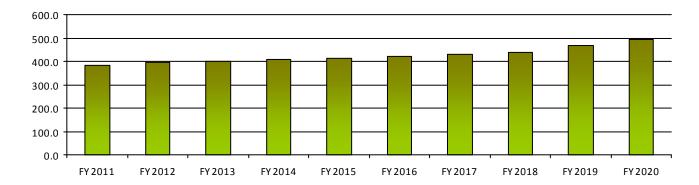

#### **Performance Measures**

|                                                                                                 | FY 2019<br>Actual | FY 2020<br>Actual | FY 2021<br>Expected | FY 2022<br>Expected |
|-------------------------------------------------------------------------------------------------|-------------------|-------------------|---------------------|---------------------|
| Number of FSMA PSR food safety inspections                                                      | 0                 | 57                | 151                 |                     |
| Percent of complete applications approved within 15 days of receipt                             |                   | 97                | 95                  | 95                  |
| Pest Management Division (PMD) Unlicensed Case Writing (days to complete unlicensed cases)      | 32                | 26                | 25                  | 25                  |
| Percent of meat and poultry in compliance with bacteria, drug and chemical residue requirements | 99                | 100               | 100                 | 100                 |

### **Licenses Issued**