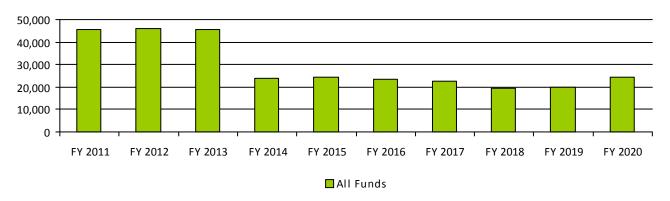

#### **Performance Measures**

|                                                                             | FY 2019 | FY 2020 | FY 2021  | FY 2022  |
|-----------------------------------------------------------------------------|---------|---------|----------|----------|
|                                                                             | Actual  | Actual  | Expected | Expected |
| Number of exam candidates approved by Board to sit for the Uniform CPA exam | 793     | 372     | 384      | 384      |
| Number of certificates issued                                               | 489     | 378     | 433      | 433      |
| Number of firms registered                                                  | 60      | 39      | 50       | 50       |

#### **Number of Certified Public Accountants**

Agency Operating Detail Board of Accountancy 7