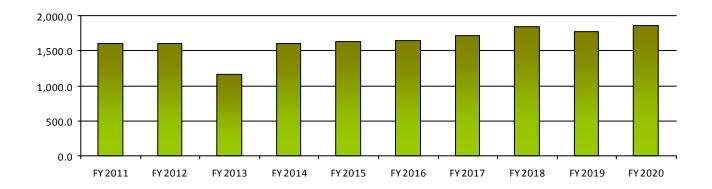

#### **Performance Measures**

|                                                                             | FY 2019 | FY 2020 | FY 2021  | FY 2022  |
|-----------------------------------------------------------------------------|---------|---------|----------|----------|
|                                                                             | Actual  | Actual  | Expected | Expected |
| Number of exam candidates approved by Board to sit for the Uniform CPA exam | 793     | 372     | 384      | 384      |
| Number of certificates issued                                               | 489     | 378     | 433      | 433      |
| Number of firms registered                                                  | 60      | 39      | 50       | 50       |

#### **Number of Certified Public Accountants**

Agency Operating Detail Board of Accountancy 7