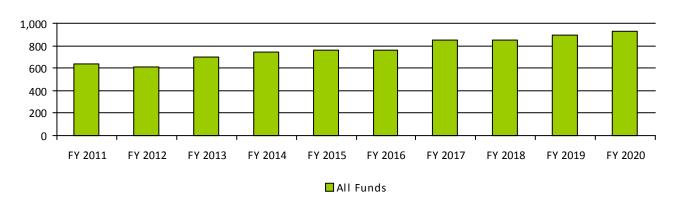

#### **Performance Measures**

|                                                                             | FY 2019 | FY 2020 | FY 2021  | FY 2022  |
|-----------------------------------------------------------------------------|---------|---------|----------|----------|
|                                                                             | Actual  | Actual  | Expected | Expected |
| Number of exam candidates approved by Board to sit for the Uniform CPA exam | 793     | 372     | 384      | 384      |
| Number of certificates issued                                               | 489     | 378     | 433      | 433      |
| Number of firms registered                                                  | 60      | 39      | 50       | 50       |

#### **Number of Certified Public Accountants**

Agency Operating Detail Board of Accountancy 7