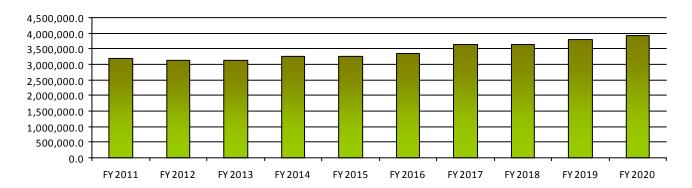

is immediately after Capital section. Statewide Adjustments for FY 2022 include changes for health insurance premiums, retirement contributions, risk management, rent charges, AFIS upgrade, and state motor vehicle fleet charges. There could also be funding for this agency in the capital or the statewide and large automation projects section, which follow the Department of Water Resources.

#### Link to **EXECUTIVE BUDGET LEGISLATIVE CHANGES**

#### Performance Measures

|                          | FY 2019<br>Actual |           | FY 2021<br>Expected |           |
|--------------------------|-------------------|-----------|---------------------|-----------|
| Total voter registration | 3,821,039         | 3,926,649 | 4,026,649           | 4,126,649 |

### Registered Voters As Of January 1



### **Agency Expenditures**

(in \$1,000s)



## **State Appropriations**

| BY PROGRAM                           | FY 2020<br>Actual | FY 2021<br>Approp. | FY 2022<br>Net Change | FY 2022<br>Exec. Bud. |
|--------------------------------------|-------------------|--------------------|-----------------------|-----------------------|
| Business Services                    | 778.9             | 887.3              | 0.0                   | 887.3                 |
| Constitution and Administration      | 3,841.4           | 4,525.7            | 0.0                   | 4,525.7               |
| Election Services                    | 8,339.9           | 5,457.6            | (3,907.5)             | 1,550.1               |
| Library, Archives and Public Records | 7,000.5           | 6,945.3