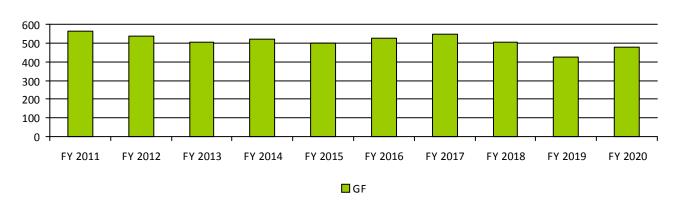

#### **Performance Measures**

|                                                                                  | FY 2019<br>Actual | FY 2020<br>Actual | FY 2021<br>Expected |     |
|----------------------------------------------------------------------------------|-------------------|-------------------|---------------------|-----|
| State Cyber Security RiskSense Score                                             | 775               | 672               | 775                 | 800 |
| Administrative Rules Eliminated through the Governor's Regulatory Review Council | 69                | 72                | 81                  | 81  |

# **Filled Employee Positions**