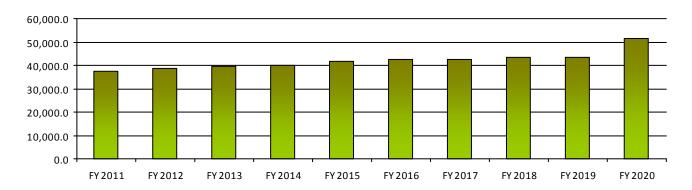

#### **Performance Measures**

|                                                           | FY 2019 | FY 2020 | FY 2021  | FY 2022  |  |
|-----------------------------------------------------------|---------|---------|----------|----------|--|
|                                                           | Actual  | Actual  | Expected | Expected |  |
| Number of investigations conducted                        | 5       | 2       | 5        | 5        |  |
| Total number of licensees                                 | 664     | 678     | 700      | 725      |  |
| Total number of auricular acupuncture certificate holders | 30      | 37      | 55       | 60       |  |
| Number of applications received                           | 87      | 67      | 107      | 117      |  |

#### **Number of Renewals Issued**