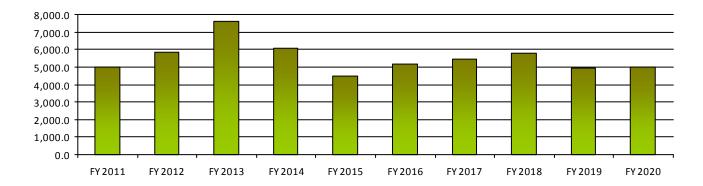

#### **Performance Measures**

|                                                                             | FY 2019 | FY 2020 | FY 2021  | FY 2022  |
|-----------------------------------------------------------------------------|---------|---------|----------|----------|
|                                                                             | Actual  | Actual  | Expected | Expected |
| Number of exam candidates approved by Board to sit for the Uniform CPA exam | 793     | 372     | 384      | 384      |
| Number of certificates issued                                               | 489     | 378     | 433      | 433      |
| Number of firms registered                                                  | 60      | 39      | 50       | 50       |

### **Licenses Issued**