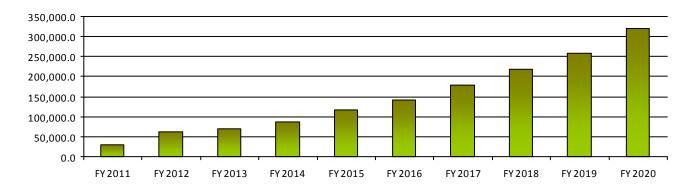

#### **Performance Measures**

|                                                                                                 | FY 2019<br>Actual | FY 2020<br>Actual | FY 2021<br>Expected | FY 2022<br>Expected |
|-------------------------------------------------------------------------------------------------|-------------------|-------------------|---------------------|---------------------|
| Number of FSMA PSR food safety inspections                                                      | 0                 | 57                | 151                 |                     |
| Percent of complete applications approved within 15 days of receipt                             |                   | 97                | 95                  | 95                  |
| Pest Management Division (PMD) Unlicensed Case Writing (days to complete unlicensed cases)      | 32                | 26                | 25                  | 25                  |
| Percent of meat and poultry in compliance with bacteria, drug and chemical residue requirements | 99                | 100               | 100                 | 100                 |

### **Licenses Issued**