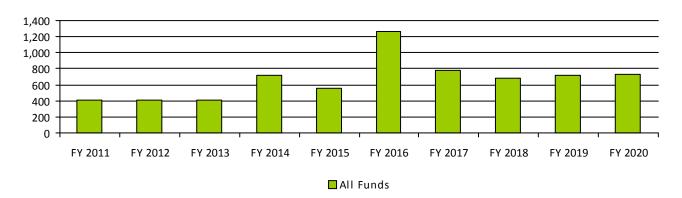

#### **Performance Measures**

|                                                           | FY 2019 | FY 2020 | FY 2021  | FY 2022  |  |
|-----------------------------------------------------------|---------|---------|----------|----------|--|
|                                                           | Actual  | Actual  | Expected | Expected |  |
| Number of investigations conducted                        | 5       | 2       | 5        | 5        |  |
| Total number of licensees                                 | 664     | 678     | 700      | 725      |  |
| Total number of auricular acupuncture certificate holders | 30      | 37      | 55       | 60       |  |
| Number of applications received                           | 87      | 67      | 107      | 117      |  |

#### **Number of Renewals Issued**