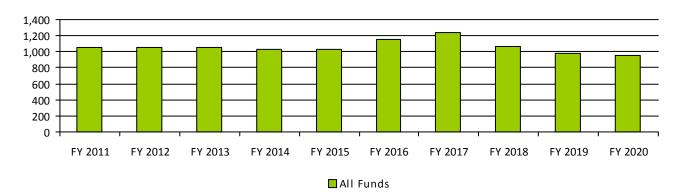

#### **Agency Budget Summary**

|                          | FY 2020<br>Actual | FY 2021<br>Exp.Plan | FY 2022<br>Net Change | FY 2022<br>Exec. Bud. |
|--------------------------|-------------------|---------------------|-----------------------|-----------------------|
| Other Appropriated Funds | 1,839.9           | 2,098.5             | 0.0                   | 2,098.5               |
| Agency Total             | 1,839.9           | 2,098.5             | 0.0                   | 2,098.5               |

#### **Agency Budget Summary**

|                          | FY 2020<br>Actual | FY 2021<br>Exp.Plan | FY 2022<br>Net Change | FY 2022<br>Exec. Bud. |
|--------------------------|-------------------|---------------------|-----------------------|-----------------------|
| General Fund             | 7,322.0           | 8,209.9             | 0.0                   | 8,209.9               |
| Other Appropriated Funds | 174,484.7         | 206,181.6           | (7,717.7)             | 198,463.9             |
| Non-Appropriated Funds   | 997,783.1         | 985,600.9           | 32,684.0              | 1,018,284.9           |
| Agency Total             | 1,179,589.8       | 1,199,992.4         | 24,966.3              | 1,224,958.7           |