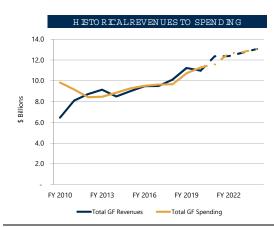

|         |                | Forecast YOY |                |          |
|                                 |    | FY 2020        |    | FY 2021           |          | FY 2022        |         | FY 2023        |              | FY 2024        | % growth |
| Ongoing Revenues                | \$ | 10,879,587,100 | \$ | 12,313,109,204    | 13.2% \$ | 12,373,238,574 | 0.5% \$ | 12,695,268,628 | 2.6% \$      | 13,047,522,152 | 2.8%     |
| Ongoing Spending                |    | 10,702,177,900 |    | 11,431,755,800    | 6.8%     | 12,218,090,280 | 6.9%    | 12,689,651,180 | 3.9%         | 13,040,558,980 | 2.8%     |
| Structural Balance              | \$ | 177,409,200    | \$ | 881,353,404       | \$       | 155,148,294    | \$      | 5,617,448      | \$           | 6,963,172      |          |







<sup>1/</sup>Year-over-year growth compares total spending, including supplemental appropriations and Budget Stabilization Fund deposits, to budgeted spending during the prior year.

Over our first six years in office, this Administration has limited average spending growth to just 3.9% - while increasing K-12 Education funding by over \$1.7 billion.

The FY 2022 Executive budget continues this conservative trend. While total spending grows by 7.4%, Executive Initiatives only account for a 2.5% increase, with the remainder attributed to formula increases in health care and education.

| GENERAL FUND SPENDING | New FY 2021 Spending: \$ | (196,970,900) |
|-----------------------|--------------------------|---------------|
|                       | New FY 2022 Spending: \$ | 872,500,500