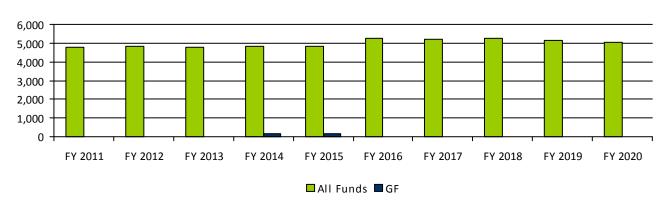

#### **Performance Measures**

|                                                           | FY 2019 | FY 2020 | FY 2021  | FY 2022  |  |
|-----------------------------------------------------------|---------|---------|----------|----------|--|
|                                                           | Actual  | Actual  | Expected | Expected |  |
| Number of investigations conducted                        | 5       | 2       | 5        | 5        |  |
| Total number of licensees                                 | 664     | 678     | 700      | 725      |  |
| Total number of auricular acupuncture certificate holders | 30      | 37      | 55       | 60       |  |
| Number of applications received                           | 87      | 67      | 107      | 117      |  |

#### **Number of Renewals Issued**