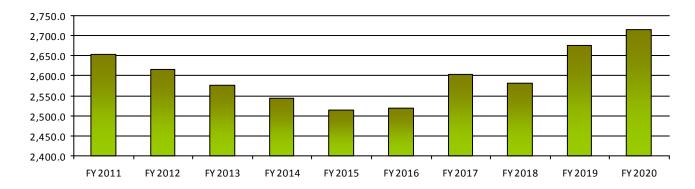

#### **Performance Measures**

|                                                           | FY 2019 | FY 2020 | FY 2021  | FY 2022  |  |
|-----------------------------------------------------------|---------|---------|----------|----------|--|
|                                                           | Actual  | Actual  | Expected | Expected |  |
| Number of investigations conducted                        | 5       | 2       | 5        | 5        |  |
| Total number of licensees                                 | 664     | 678     | 700      | 725      |  |
| Total number of auricular acupuncture certificate holders | 30      | 37      | 55       | 60       |  |
| Number of applications received                           | 87      | 67      | 107      | 117      |  |

#### **Number of Renewals Issued**