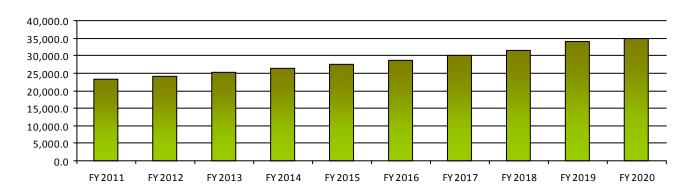

### **Agency Budget Summary**

|                          | FY 2020<br>Actual | FY 2021<br>Exp.Plan | FY 2022<br>Net Change | FY 2022<br>Exec. Bud. |
|--------------------------|-------------------|---------------------|-----------------------|-----------------------|
| General Fund             | 10,163.2          | 10,492.2            | 0.0                   | 10,492.2              |
| Other Appropriated Funds | 1,643.9           | 1,779.6             | 0.0                   | 1,779.6               |
| Non-Appropriated Funds   | 20,410.9          | 25,565.6            | (0.2)                 | 25,565.4              |
| Agency Total             | 32,218.0          | 37,837.4            | (0.2)                 | 37,837.2              |