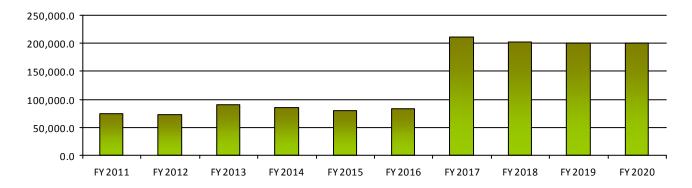

#### **Performance Measures**

|                                                                             | FY 2019 | FY 2020 | FY 2021  | FY 2022  |
|-----------------------------------------------------------------------------|---------|---------|----------|----------|
|                                                                             | Actual  | Actual  | Expected | Expected |
| Number of exam candidates approved by Board to sit for the Uniform CPA exam | 793     | 372     | 384      | 384      |
| Number of certificates issued                                               | 489     | 378     | 433      | 433      |
| Number of firms registered                                                  | 60      | 39      | 50       | 50       |

#### **Number of Certified Public Accountants**

Agency Operating Detail Board of Accountancy 7