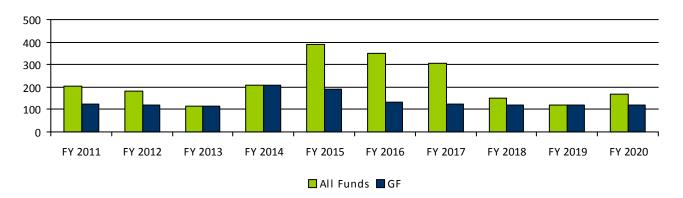

r FY 2022 include changes for health insurance premiums, retirement contributions, risk management, rent charges, AFIS upgrade, and state motor vehicle fleet charges. There could also be funding for this agency in the capital or the statewide and large automation projects section, which follow the Department of Water Resources.

Link to EXECUTIVE BUDGET LEGISLATIVE CHANGES

### **Performance Measures**

|                               | FY 2019 | FY 2020 | FY 2021  | FY 2022  |
|-------------------------------|---------|---------|----------|----------|
|                               | Actual  | Actual  | Expected | Expected |
| Number of appeals in process. | 5       | 3       | 3        | 3        |

## **Number of Cases Remaining at Issue**



## **Agency Expenditures**

(in \$1,000s)



## **State Appropriations**

| BY PROGRAM                        | FY 2020<br>Actual | FY 2021<br>Approp. | FY 2022<br>Net Change | FY 2022<br>Exec. Bud. |
|-----------------------------------|-------------------|--------------------|-----------------------|-----------------------|
| Stream Adjudication               | 168.2             | 333.0              | 0.0                   | 333.0                 |
| Agency Total - Appropriated Funds | 168.2             | 333.0              | 0.0                   | 333.0                 |

| BY EXPENDITURE OBJECT             | FY 2020<br>Actual | FY 2021<br>Approp. | FY 2022<br>Net Change | FY 2022<br>Exec. Bud. |
|-----------------------------------|-------------------|--------------------|-----------------------|-----------------------|
| Pers