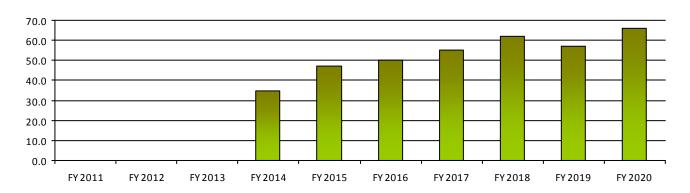

#### **Performance Measures**

|                                                                                                         | FY 2019 | FY 2020 | FY 2021  | FY 2022  |
|---------------------------------------------------------------------------------------------------------|---------|---------|----------|----------|
|                                                                                                         | Actual  | Actual  | Expected | Expected |
| Percent of evaluations rating the administrative law judge excellent or good in impartiality            | 90.40   | 93.94   | 93.94    | 93.94    |
| Average days from request for hearing to first date of hearing                                          | 48.92   | 48.02   | 48.02    | 48.02    |
| Average number of days from the conclusion of the hearing to transmission of the decision to the agency | 14.53   | 14.47   | 14.47    | 14.47    |
| Number of hearings held                                                                                 | 1,821   | 1,695   | 1,695    | 1,695    |

### **Total Cases**