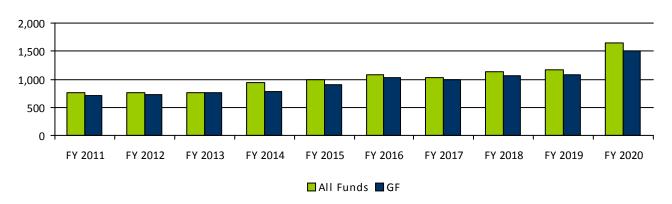

#### **Agency Budget Summary**

|                          | FY 2020<br>Actual | FY 2021<br>Exp.Plan | FY 2022<br>Net Change | FY 2022<br>Exec. Bud. |
|--------------------------|-------------------|---------------------|-----------------------|-----------------------|
| Other Appropriated Funds | 1,839.9           | 2,098.5             | 0.0                   | 2,098.5               |
| Agency Total             | 1,839.9           | 2,098.5             | 0.0                   | 2,098.5               |

# **State Appropriations**

| BY PROGRAM                                  | FY 2020<br>Actual | FY 2021<br>Approp. | FY 2022<br>Net Change | FY 2022<br>Exec. Bud. |
|---------------------------------------------|-------------------|--------------------|-----------------------|-----------------------|
| Certification, Registration, and Regulation | 1,839.9           | 2,098.5            | 0.0                   | 2,098.5               |
| Agency Total - Appropriated Funds           | 1,839.9           | 2,098.5            | 0.0                   | 2,098.5               |
| BY EXPENDITURE OBJECT                       | FY 2020<br>Actual | FY 2021<br>Approp. | FY 2022<br>Net Change | FY 2022<br>Exec. Bud. |
| Personal Services                           | 769.6             | 956.8              | 0.0                   | 956.8                 |
| ERE Amount                                  | 309.6             | 386.5              | 0.0                   | 386.5                 |
| Prof. And Outside Services                  | 468.4             | 437.2              | 0.0                   | 437.2                 |
| Travel - In State                           | 1.4               | 6.1                | 0.0                   | 6.1                   |
| Travel - Out of State                       | 5.1               | 12.0               | 0.0                   | 12.0                  |
| Other Operating Expenses                    | 236.6             | 278.4              | 0.0                   | 278.4                 |
| Equipment                                   | 36.6              | 6.5                | 0.0                   | 6.5                   |
| Transfers Out                               | 12.6              | 15.0               | 0.0                   | 15.0                  |
| Agency Total - Appropriated Funds           | 1,839.9           | 2,098.5            | 0.0                   | 2,098.5               |
| BY APPROPRIATED FUND                        | FY 2020           | FY 2021            | FY 2022               | FY 2022<br>Exec. Bud  |

| BY APPROPRIATED FUND              | FY 2020<br>Actual | FY 2021<br>Approp. | FY 2022<br>Net Change | FY 2022<br>Exec. Bud. |
|-----------------------------------|-------------------|--------------------|-----------------------|-----------------------|
| Accountancy Board Fund            | 1,839.9           | 2,098.5            | 0.0                   | 2,098.5               |
| Agency Total - Appropriated Funds | 1,839.9           | 2,098.5            | 0.0                   | 2,098.5               |