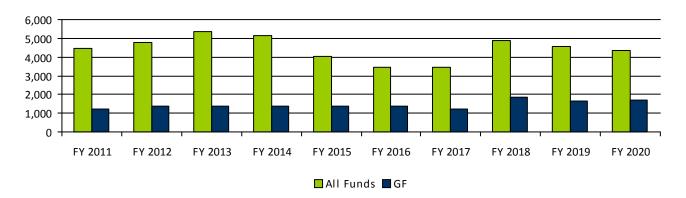

#### **Performance Measures**

|                                                                                                 | FY 2019<br>Actual | FY 2020<br>Actual | FY 2021<br>Expected | FY 2022<br>Expected |
|-------------------------------------------------------------------------------------------------|-------------------|-------------------|---------------------|---------------------|
| Number of FSMA PSR food safety inspections                                                      | 0                 | 57                | 151                 |                     |
| Percent of complete applications approved within 15 days of receipt                             |                   | 97                | 95                  | 95                  |
| Pest Management Division (PMD) Unlicensed Case Writing (days to complete unlicensed cases)      | 32                | 26                | 25                  | 25                  |
| Percent of meat and poultry in compliance with bacteria, drug and chemical residue requirements | 99                | 100               | 100                 | 100                 |

### **Licenses Issued**