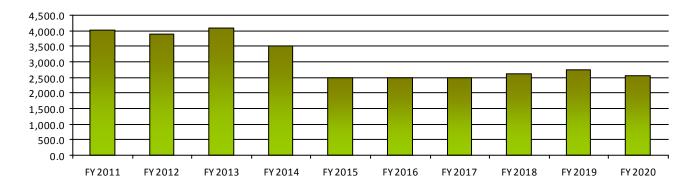

#### **Performance Measures**

|                                                           | FY 2019 | FY 2020 | FY 2021  | FY 2022  |  |
|-----------------------------------------------------------|---------|---------|----------|----------|--|
|                                                           | Actual  | Actual  | Expected | Expected |  |
| Number of investigations conducted                        | 5       | 2       | 5        | 5        |  |
| Total number of licensees                                 | 664     | 678     | 700      | 725      |  |
| Total number of auricular acupuncture certificate holders | 30      | 37      | 55       | 60       |  |
| Number of applications received                           | 87      | 67      | 107      | 117      |  |

#### **Number of Renewals Issued**