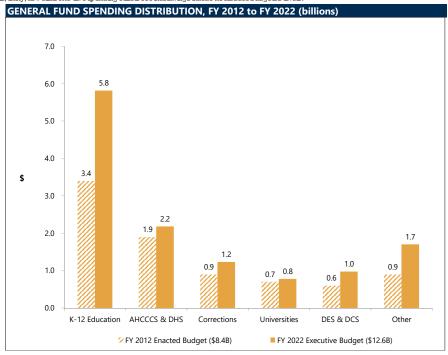

|                         | Prelim Actual    | Executive Budget | Baseline Adjustments <sup>3</sup> | New Initiatives | Executive Budget     | YOY      |
|-------------------------|------------------|------------------|-----------------------------------|-----------------|----------------------|----------|
|                         | FY 2020          | FY 2021          | FY 2022                           | FY 2022         | FY 2022 <sup>4</sup> | % growth |
|                         |                  |                  |                                   |                 |                      |          |
| Education               | 5,200,185        | 5,210,531        | 195,350                           | 21,330          | 5,816,272            | 11.6%    |
| AHCCCS                  | 1,760,748        | 1,951,981        | 127,568                           | 3,334           | 2,082,883            | 6.7%     |
| Corrections             | 1,167,111        | 1,205,396        | 0                                 | 25,959          | 1,231,355            | 2.2%     |
| Economic Security       | 749,708          | 812,054          | 133,125                           | 4,400           | 949,580              | 16.9%    |
| Child Safety            | 384,653          | 387,893          | 0                                 | 25,138          | 413,031              | 6.5%     |
| ASU - Tempe             | 341,917          | 324,717          | 0                                 | 18,900          | 343,617              | 5.8%     |
| Public Safety           | 92,350           | 91,138           | 160,709                           | 21,277          | 273,124              | 199.7%   |
| School Facilities Board | 325,650          | 273,995          | 22,685                            | 0               | 257,920              | -5.9%    |
| U of A                  | 215,809          | 207,722          | 0                                 | 9,450           | 217,172              | 4.5%     |
| NAU                     | 117,251          | 109,805          | 0                                 | 6,650           | 116,455              | 6.1%     |
| Other <sup>1</sup>      | 1,199,896        | 989,005          | (59,308)                          | 155,933         | 932,299              | -5.7%    |
| Total                   | \$ 11,555,279.10 | \$ 11,564,237    | \$ 580,129                        | \$ 292,371      | \$ 12,633,709        | 9.2%     |