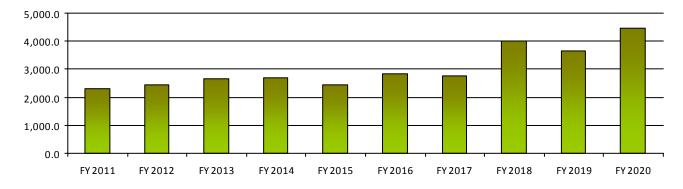

### **Agency Budget Summary**

|                          | FY 2020<br>Actual | FY 2021<br>Exp.Plan | FY 2022<br>Net Change | FY 2022<br>Exec. Bud. |
|--------------------------|-------------------|---------------------|-----------------------|-----------------------|
| General Fund             | 10,163.2          | 10,492.2            | 0.0                   | 10,492.2              |
| Other Appropriated Funds | 1,643.9           | 1,779.6             | 0.0                   | 1,779.6               |
| Non-Appropriated Funds   | 20,410.9          | 25,565.6            | (0.2)                 | 25,565.4              |
| Agency Total             | 32,218.0          | 37,837.4            | (0.2)                 | 37,837.2              |