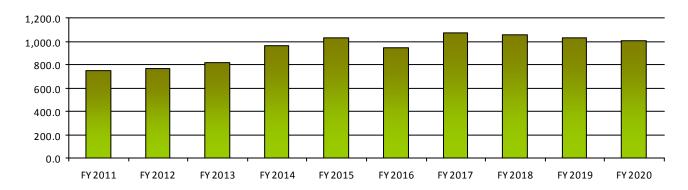

#### **Performance Measures**

|                                                                             | FY 2019 | FY 2020 | FY 2021  | FY 2022  |
|-----------------------------------------------------------------------------|---------|---------|----------|----------|
|                                                                             | Actual  | Actual  | Expected | Expected |
| Number of exam candidates approved by Board to sit for the Uniform CPA exam | 793     | 372     | 384      | 384      |
| Number of certificates issued                                               | 489     | 378     | 433      | 433      |
| Number of firms registered                                                  | 60      | 39      | 50       | 50       |

#### **Number of Certified Public Accountants**

Agency Operating Detail Board of Accountancy 7