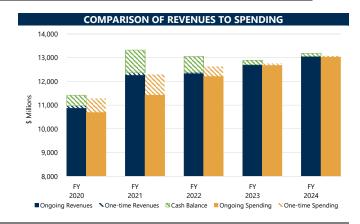

# **Executive Budget In-A-Flash**

|                        | Prelim Actual        |      | Ex | ecutive Budget |      | Ex | ecutive Budget |       | <b>Executive Bud</b> | get     |      | Exe | ecutive Budget |
|------------------------|----------------------|------|----|----------------|------|----|----------------|-------|----------------------|---------|------|-----|----------------|
|                        | FY 2020              |      |    | FY 2021        |      |    | FY 2022        |       | FY                   | 2023    |      |     | FY 2024        |
| Beginning Balance      | \$<br>957,241,000    |      | \$ | 372,457,000    |      | \$ | 1,174,462,704  | \$    | 920,8                | 92,778  |      | \$  | 874,856,225    |
| Adj. Base Revenues     | \$<br>10,879,587,100 |      | \$ | 12,313,109,204 |      | \$ | 12,573,651,174 | \$    | 13,095,6             | 81,228  |      | \$  | 13,647,934,752 |
| Revenue Changes        | -                    |      | \$ | (43,900,000)   |      | \$ | (230,212,600)  | \$    | (400,4               | 12,600) |      | \$  | (600,412,600)  |
| One-time Revenues      | \$<br>90,908,000     |      |    | 97,033,600     |      |    | 36,700,000     |       | 16,7                 | 00,000  |      |     | 16,700,000     |
| Total Sources of Funds | \$<br>11,927,736,100 |      | \$ | 12,738,699,804 |      | \$ | 13,554,601,278 | \$    | 13,632,86            | 1,405   |      | \$  | 13,939,078,377 |
| Enacted Spending       | \$<br>11,284,172,100 |      | \$ | 11,761,208,000 |      | \$ | 11,761,208,000 | \$    | 12,633,7             | 08,500  |      | \$  | 12,758,005,180 |
| Baseline Changes       |                      |      |    | (232,241,000)  |      |    | 580,129,200    |       | 35,5                 | 51,880  |      |     | 323,055,700    |
| Net New Initiatives    |                      |      |    | 35,270,100     |      |    | 292,371,300    |       | 88,7                 | 44,800  |      |     | (1,814,900)    |
| Total Uses of Funds    | \$<br>11,284,172,100 | 7.8% | \$ | 11,564,237,100 | 0.1% | \$ | 12,633,708,500 | 7.4%  | 12,758,00            | 5,180   | 1.0% | \$  | 13,079,245,980 |
| BSF Deposit            | 271,107,000          | 1.0% |    | 0              | 0.1% |    | 0              | 1.470 |                      | 0       | 1.0% |     | 0              |
| Ending Balance         | \$<br>372,457,000    |      | \$ | 1,174,462,704  |      | \$ | 920,892,778    | \$    | 874,85               | 6.225   |      | \$  | 859,832,397    |

| GENERAL FUND STRUCTURAL BALANCE |    |                |    |                   |          |                |         |                |              |                |          |
|---------------------------------|----|----------------|----|-------------------|----------|----------------|---------|----------------|--------------|----------------|----------|
|                                 |    | Prelim Actual  |    | Forecast Forecast |          | Forecast       |         |                | Forecast YOY |                |          |
|                                 |    | FY 2020        |    | FY 2021           |          | FY 2022        |         | FY 2023        |              | FY 2024        | % growth |
| Ongoing Revenues                | \$ | 10,879,587,100 | \$ | 12,313,109,204    | 13.2% \$ | 12,373,238,574 | 0.5% \$ | 12,695,268,628 | 2.6% \$      | 13,047,522,152 | 2.8%     |
| Ongoing Spending                |    | 10,702,177,900 |    | 11,431,755,800    | 6.8%     | 12,218,090,280 | 6.9%    | 12,689,651,180 | 3.9%         | 13,040,558,980 | 2.8%     |
| Structural Balance              | \$ | 177,409,200    | \$ | 881,353,404       | \$       | 155,148,294    | \$      | 5,617,448      | \$           | 6,963,172      |          |