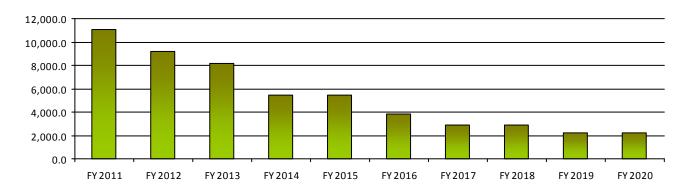

#### **Performance Measures**

|                                                                                                 | FY 2019<br>Actual | FY 2020<br>Actual | FY 2021<br>Expected | FY 2022<br>Expected |
|-------------------------------------------------------------------------------------------------|-------------------|-------------------|---------------------|---------------------|
| Number of FSMA PSR food safety inspections                                                      | 0                 | 57                | 151                 |                     |
| Percent of complete applications approved within 15 days of receipt                             |                   | 97                | 95                  | 95                  |
| Pest Management Division (PMD) Unlicensed Case Writing (days to complete unlicensed cases)      | 32                | 26                | 25                  | 25                  |
| Percent of meat and poultry in compliance with bacteria, drug and chemical residue requirements | 99                | 100               | 100                 | 100                 |

### **Licenses Issued**