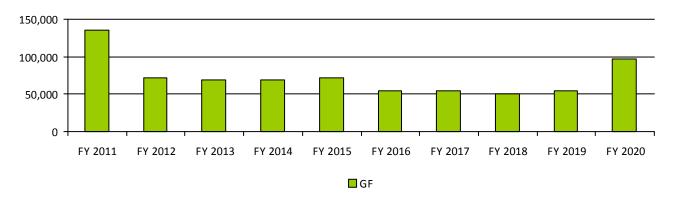

### **Agency Budget Summary**

|                          | FY 2020<br>Actual | FY 2021<br>Exp.Plan | FY 2022<br>Net Change | FY 2022<br>Exec. Bud. |
|--------------------------|-------------------|---------------------|-----------------------|-----------------------|
| General Fund             | 10,163.2          | 10,492.2            | 0.0                   | 10,492.2              |
| Other Appropriated Funds | 1,643.9           | 1,779.6             | 0.0                   | 1,779.6               |
| Non-Appropriated Funds   | 20,410.9          | 25,565.6            | (0.2)                 | 25,565.4              |
| Agency Total             | 32,218.0          | 37,837.4            | (0.2)                 | 37,837.2              |

| BY APPROPRIATED FUND              | FY 2020<br>Actual | FY 2021<br>Approp. | FY 2022<br>Net Change | FY 2022<br>Exec. Bud. |
|-----------------------------------|-------------------|--------------------|-----------------------|-----------------------|
| Air Quality Fund                  | 1,391.5           | 1,499.1            | 0.0                   | 1,499.1               |
| General Fund                      | 10,163.2          | 10,492.2           | 0.0                   | 10,492.2              |
| Nuclear Emergency Management Fund | 252.4             | 280.5              | 0.0                   | 280.5                 |
| Agency Total - Appropriated Funds | 11,807.1          | 12,271.8           | 0.0                   | 12,271.8              |