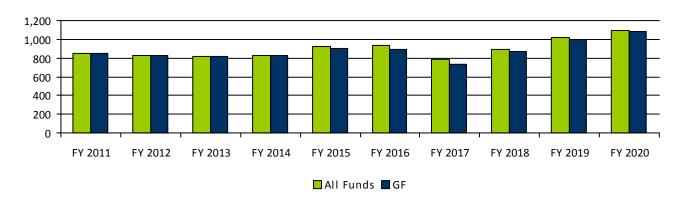

#### **Agency Budget Summary**

|                          | FY 2020<br>Actual | FY 2021<br>Exp.Plan | FY 2022<br>Net Change | FY 2022<br>Exec. Bud. |
|--------------------------|-------------------|---------------------|-----------------------|-----------------------|
| Other Appropriated Funds | 1,839.9           | 2,098.5             | 0.0                   | 2,098.5               |
| Agency Total             | 1,839.9           | 2,098.5             | 0.0                   | 2,098.5               |

#### **Agency Budget Summary**

|                          | FY 2020<br>Actual | FY 2021<br>Exp.Plan | FY 2022<br>Net Change | FY 2022<br>Exec. Bud. |
|--------------------------|-------------------|---------------------|-----------------------|-----------------------|
| General Fund             | 7,322.0           | 8,209.9             | 0.0                   | 8,209.9               |
| Other Appropriated Funds | 174,484.7         | 206,181.6           | (7,717.7)             | 198,463.9             |
| Non-Appropriated Funds   | 997,783.1         | 985,600.9           | 32,684.0              | 1,018,284.9           |
| Agency Total             | 1,179,589.8       | 1,199,992.4         | 24,966.3              | 1,224,958.7           |