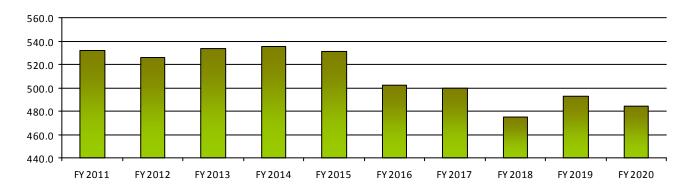

#### **Performance Measures**

|                                                                             | FY 2019 | FY 2020 | FY 2021  | FY 2022  |
|-----------------------------------------------------------------------------|---------|---------|----------|----------|
|                                                                             | Actual  | Actual  | Expected | Expected |
| Number of exam candidates approved by Board to sit for the Uniform CPA exam | 793     | 372     | 384      | 384      |
| Number of certificates issued                                               | 489     | 378     | 433      | 433      |
| Number of firms registered                                                  | 60      | 39      | 50       | 50       |

#### **Number of Certified Public Accountants**

Agency Operating Detail Board of Accountancy 7