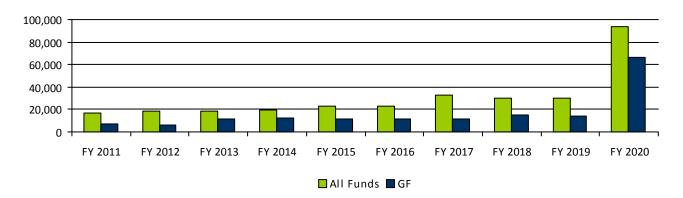

#### **Agency Budget Summary**

|                          | FY 2020<br>Actual | FY 2021<br>Exp.Plan | FY 2022<br>Net Change | FY 2022<br>Exec. Bud. |
|--------------------------|-------------------|---------------------|-----------------------|-----------------------|
| General Fund             | 7,322.0           | 8,209.9             | 0.0                   | 8,209.9               |
| Other Appropriated Funds | 174,484.7         | 206,181.6           | (7,717.7)             | 198,463.9             |
| Non-Appropriated Funds   | 997,783.1         | 985,600.9           | 32,684.0              | 1,018,284.9           |
| Agency Total             | 1,179,589.8       | 1,199,992.4         | 24,966.3              | 1,224,958.7           |

### Non - Appropriated Funds Expenditures

|                                                            | FY 2020   | FY 2021   | FY 2022    | FY 2022     |
|------------------------------------------------------------|-----------|-----------|------------|-------------|
|                                                            | Actual    | Exp. Plan | Net Change | Exec. Bud.  |
| Admin - Special Services Fund                              | 988.2     | 569.0     | (222.9)    | 346.1       |
| ADOA Special Events Fund                                   | 22.1      | 0.0       | 0.0        | 0.0         |
| Construction Insurance Fund                                | 3,375.8   | 9,475.6   | 720.7      | 10,196.3    |
| Co-op State Purchasing Fund                                | 3,156.1   | 4,216.4   | 0.0        | 4,216.4     |
| Crisis Contingency and Safety Net Fund                     | 631.3     | 0.0       | 0.0        | 0.0         |
| Donations Fund                                             | 8.8       | 8.0       | 0.0        | 8.0         |
| Emergency Telecommunications Services Fund                 | 11,554.4  | 20,185.2  | 0.0        | 20,185.2    |
| Federal Grants Fund                                        | 1,101.5   | 2,458.7   | 0.0        | 2,458.7     |
| Flexible or Cafeteria Employee Benefits Plan Fund          | 34,534.3  | 35,209.7  | 0.0        | 35,209.7    |
| IGA and ISA Fund                                           | 17,111.4  | 11,991.3  | (800.0)    | 11,191.3    |
| Special Employee Health Fund                               | 888,939.0 | 900,184.5 | 33,394.7   | 933,579.2   |
| State Employee Travel Reduction Fund                       | 582.6     | 535.0     | 0.0        | 535.0       |
| State Traffic and Parking Control Fund                     | 0.1       | 0.0       | 0.0        | 0.0         |
| Text to 911 Services Fund                                  | 43.3      | 330.0     | 0.0        | 330.0       |
| Transparency Website Fund                                  | 27.4      | 29.0      | 0.0        | 29.0        |
| VW Diesel Emissions Environmental Mitigation<br>Trust Fund | 35,706.8  | (219.9)   | 219.9      | 0.0         |
| Agency Total - Non-Appropriated Funds                      | 997,783.1 | 984,972.5 | 33,312.4   | 1,018,284.9 |