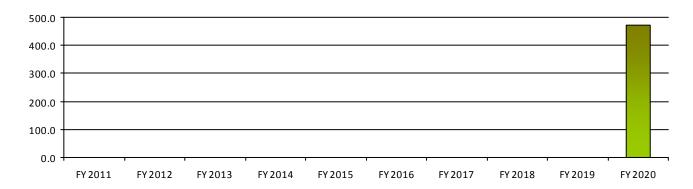

#### **Performance Measures**

|                                                                                                         | FY 2019 | FY 2020 | FY 2021  | FY 2022  |
|---------------------------------------------------------------------------------------------------------|---------|---------|----------|----------|
|                                                                                                         | Actual  | Actual  | Expected | Expected |
| Percent of evaluations rating the administrative law judge excellent or good in impartiality            | 90.40   | 93.94   | 93.94    | 93.94    |
| Average days from request for hearing to first date of hearing                                          | 48.92   | 48.02   | 48.02    | 48.02    |
| Average number of days from the conclusion of the hearing to transmission of the decision to the agency | 14.53   | 14.47   | 14.47    | 14.47    |
| Number of hearings held                                                                                 | 1,821   | 1,695   | 1,695    | 1,695    |

### **Total Cases**