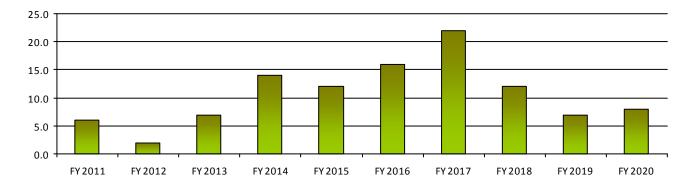

#### **Performance Measures**

|                                                                             | FY 2019 | FY 2020 | FY 2021  | FY 2022  |
|-----------------------------------------------------------------------------|---------|---------|----------|----------|
|                                                                             | Actual  | Actual  | Expected | Expected |
| Number of exam candidates approved by Board to sit for the Uniform CPA exam | 793     | 372     | 384      | 384      |
| Number of certificates issued                                               | 489     | 378     | 433      | 433      |
| Number of firms registered                                                  | 60      | 39      | 50       | 50       |

#### **Number of Certified Public Accountants**

Agency Operating Detail Board of Accountancy 7