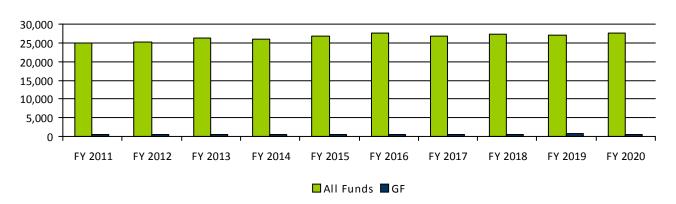

#### **Performance Measures**

|                                                                                                         | FY 2019 | FY 2020 | FY 2021  | FY 2022  |
|---------------------------------------------------------------------------------------------------------|---------|---------|----------|----------|
|                                                                                                         | Actual  | Actual  | Expected | Expected |
| Percent of evaluations rating the administrative law judge excellent or good in impartiality            | 90.40   | 93.94   | 93.94    | 93.94    |
| Average days from request for hearing to first date of hearing                                          | 48.92   | 48.02   | 48.02    | 48.02    |
| Average number of days from the conclusion of the hearing to transmission of the decision to the agency | 14.53   | 14.47   | 14.47    | 14.47    |
| Number of hearings held                                                                                 | 1,821   | 1,695   | 1,695    | 1,695    |

### **Total Cases**