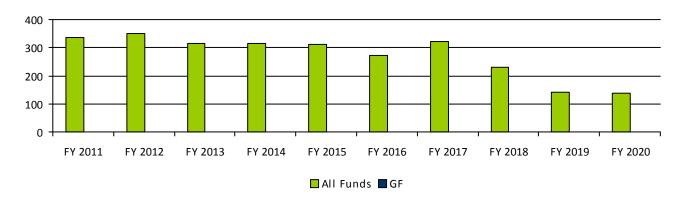

#### **Performance Measures**

|                                                                             | FY 2019 | FY 2020 | FY 2021  | FY 2022  |
|-----------------------------------------------------------------------------|---------|---------|----------|----------|
|                                                                             | Actual  | Actual  | Expected | Expected |
| Number of exam candidates approved by Board to sit for the Uniform CPA exam | 793     | 372     | 384      | 384      |
| Number of certificates issued                                               | 489     | 378     | 433      | 433      |
| Number of firms registered                                                  | 60      | 39      | 50       | 50       |

#### **Number of Certified Public Accountants**

Agency Operating Detail Board of Accountancy 7