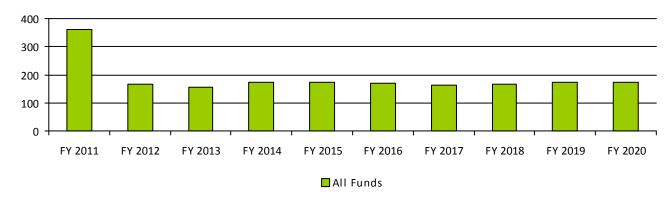

#### **Performance Measures**

|                                                           | FY 2019 | FY 2020 | FY 2021  | FY 2022  |  |
|-----------------------------------------------------------|---------|---------|----------|----------|--|
|                                                           | Actual  | Actual  | Expected | Expected |  |
| Number of investigations conducted                        | 5       | 2       | 5        | 5        |  |
| Total number of licensees                                 | 664     | 678     | 700      | 725      |  |
| Total number of auricular acupuncture certificate holders | 30      | 37      | 55       | 60       |  |
| Number of applications received                           | 87      | 67      | 107      | 117      |  |

#### **Number of Renewals Issued**