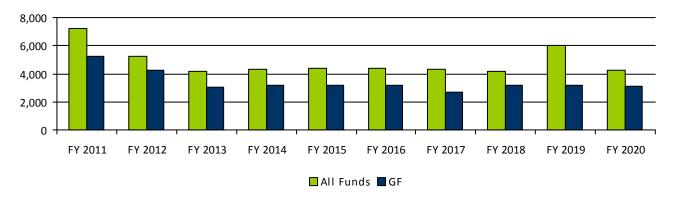

#### **Agency Budget Summary**

|                          | FY 2020<br>Actual | FY 2021<br>Exp.Plan | FY 2022<br>Net Change | FY 2022<br>Exec. Bud. |
|--------------------------|-------------------|---------------------|-----------------------|-----------------------|
| Other Appropriated Funds | 1,839.9           | 2,098.5             | 0.0                   | 2,098.5               |
| Agency Total             | 1,839.9           | 2,098.5             | 0.0                   | 2,098.5               |

#### **Agency Budget Summary**

|                          | FY 2020<br>Actual | FY 2021<br>Exp.Plan | FY 2022<br>Net Change | FY 2022<br>Exec. Bud. |
|--------------------------|-------------------|---------------------|-----------------------|-----------------------|
| General Fund             | 7,322.0           | 8,209.9             | 0.0                   | 8,209.9               |
| Other Appropriated Funds | 174,484.7         | 206,181.6           | (7,717.7)             | 198,463.9             |
| Non-Appropriated Funds   | 997,783.1         | 985,600.9           | 32,684.0              | 1,018,284.9           |
| Agency Total             | 1,179,589.8       | 1,199,992.4         | 24,966.3              | 1,224,958.7           |

### **Agency Budget Summary**

|                        | FY 2020<br>Actual | FY 2021<br>Exp.Plan | FY 2022<br>Net Change | FY 2022<br>Exec. Bud. |
|------------------------|-------------------|---------------------|-----------------------|-----------------------|
| General Fund           | 889.9             | 921.5               | 0.0                   | 921.5                 |
| Non-Appropriated Funds | 824.9             | 794.0               | 0.0                   | 794.0                 |
| Agency Total           | 1,714.8           | 1,715.5             | 0.0                   | 1,715.5               |

### **Agency Budget Summary**

|                        | FY 2020<br>Actual | FY 2021<br>Exp.Plan | FY 2022<br>Net Change | FY 2022<br>Exec. Bud. |
|------------------------|-------------------|---------------------|-----------------------|-----------------------|
| General Fund           | 127.4             | 133.2               | 0.0                   | 133.2                 |
| Non-Appropriated Funds | 5.5               | 20.0                | 0.0                   | 20.0                  |
| Agency Total           | 132.9             | 153.2               | 0.0                   | 153.2                 |

### **Agency Budget Summary**

|                          | FY 2020<br>Actual | FY 2021<br>Exp.Plan | FY 2022<br>Net Change | FY 2022<br>Exec. Bud. |
|--------------------------|-------------------|---------------------|-----------------------|-----------------------|
| General Fund             | 10,163.2          | 10,492.2            | 0.0                   | 10,492.2              |
| Other Appropriated Funds | 1,643.9           | 1,779.6             | 0.0                   | 1,779.6               |
| Non-Appropriated Funds   | 20,410.9          | 25,565.6            | (0.2)                 | 25,565.4              |
| Agency Total             | 32,218.0          | 37,837.4            | (0.2)                 | 37,837.2              |