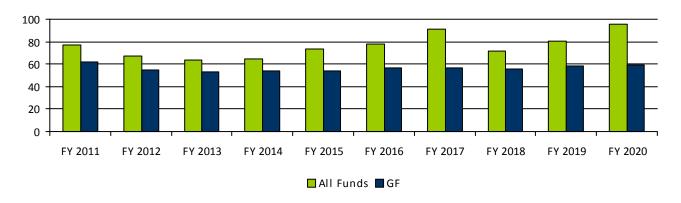

#### **Performance Measures**

|                                                           | FY 2019 | FY 2020 | FY 2021  | FY 2022  |  |
|-----------------------------------------------------------|---------|---------|----------|----------|--|
|                                                           | Actual  | Actual  | Expected | Expected |  |
| Number of investigations conducted                        | 5       | 2       | 5        | 5        |  |
| Total number of licensees                                 | 664     | 678     | 700      | 725      |  |
| Total number of auricular acupuncture certificate holders | 30      | 37      | 55       | 60       |  |
| Number of applications received                           | 87      | 67      | 107      | 117      |  |

#### **Number of Renewals Issued**