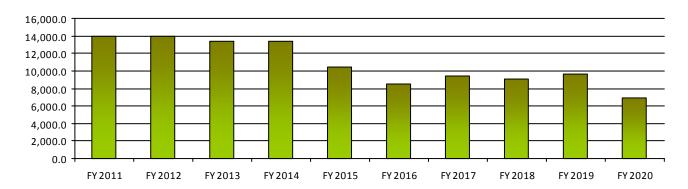

#### **Performance Measures**

|                                                                             | FY 2019 | FY 2020 | FY 2021  | FY 2022  |
|-----------------------------------------------------------------------------|---------|---------|----------|----------|
|                                                                             | Actual  | Actual  | Expected | Expected |
| Number of exam candidates approved by Board to sit for the Uniform CPA exam | 793     | 372     | 384      | 384      |
| Number of certificates issued                                               | 489     | 378     | 433      | 433      |
| Number of firms registered                                                  | 60      | 39      | 50       | 50       |

#### **Number of Certified Public Accountants**

Agency Operating Detail Board of Accountancy 7