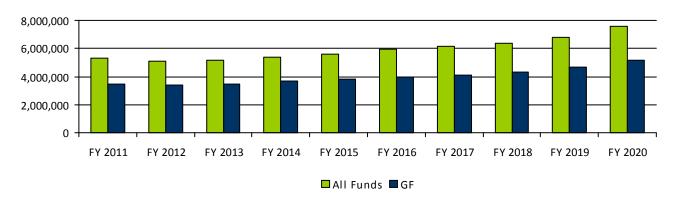

#### **Performance Measures**

|                                                                                                 | FY 2019<br>Actual | FY 2020<br>Actual | FY 2021<br>Expected | FY 2022<br>Expected |
|-------------------------------------------------------------------------------------------------|-------------------|-------------------|---------------------|---------------------|
| Number of FSMA PSR food safety inspections                                                      | 0                 | 57                | 151                 |                     |
| Percent of complete applications approved within 15 days of receipt                             |                   | 97                | 95                  | 95                  |
| Pest Management Division (PMD) Unlicensed Case Writing (days to complete unlicensed cases)      | 32                | 26                | 25                  | 25                  |
| Percent of meat and poultry in compliance with bacteria, drug and chemical residue requirements | 99                | 100               | 100                 | 100                 |

### **Licenses Issued**