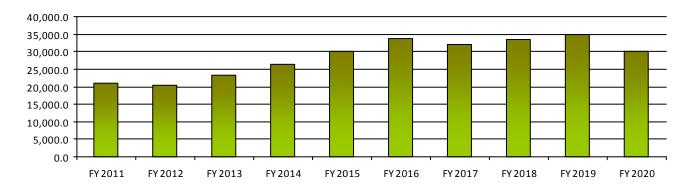

#### **Performance Measures**

|                                                                                                 | FY 2019<br>Actual | FY 2020<br>Actual | FY 2021<br>Expected | FY 2022<br>Expected |
|-------------------------------------------------------------------------------------------------|-------------------|-------------------|---------------------|---------------------|
| Number of FSMA PSR food safety inspections                                                      | 0                 | 57                | 151                 |                     |
| Percent of complete applications approved within 15 days of receipt                             |                   | 97                | 95                  | 95                  |
| Pest Management Division (PMD) Unlicensed Case Writing (days to complete unlicensed cases)      | 32                | 26                | 25                  | 25                  |
| Percent of meat and poultry in compliance with bacteria, drug and chemical residue requirements | 99                | 100               | 100                 | 100                 |