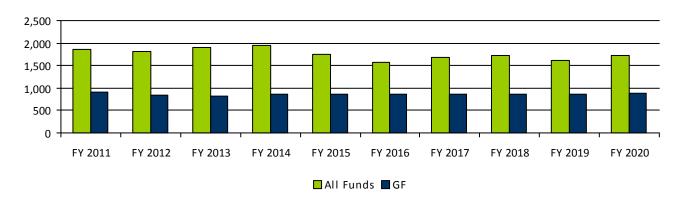

### **Agency Budget Summary**

|                        | FY 2020<br>Actual | FY 2021<br>Exp.Plan | FY 2022<br>Net Change | FY 2022<br>Exec. Bud. |
|------------------------|-------------------|---------------------|-----------------------|-----------------------|
| General Fund           | 889.9             | 921.5               | 0.0                   | 921.5                 |
| Non-Appropriated Funds | 824.9             | 794.0               | 0.0                   | 794.0                 |
| Agency Total           | 1,714.8           | 1,715.5             | 0.0                   | 1,715.5               |

### **Total Cases**