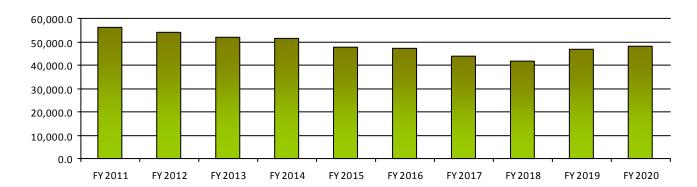

### **Agency Budget Summary**

|                          | FY 2020<br>Actual | FY 2021<br>Exp.Plan | FY 2022<br>Net Change | FY 2022<br>Exec. Bud. |
|--------------------------|-------------------|---------------------|-----------------------|-----------------------|
| General Fund             | 10,163.2          | 10,492.2            | 0.0                   | 10,492.2              |
| Other Appropriated Funds | 1,643.9           | 1,779.6             | 0.0                   | 1,779.6               |
| Non-Appropriated Funds   | 20,410.9          | 25,565.6            | (0.2)                 | 25,565.4              |
| Agency Total             | 32,218.0          | 37,837.4            | (0.2)                 | 37,837.2              |

# **State Appropriations**

| BY PROGRAM                                       | FY 2020<br>Actual | FY 2021<br>Approp. | FY 2022<br>Net Change | FY 2022<br>Exec. Bud. |
|--------------------------------------------------|-------------------|--------------------|-----------------------|-----------------------|
| Administrative Services                          | 1,270.4           | 1,334.7            | 0.0                   | 1,334.7               |
| Agricultural Consultation and Training           | 261.5             | 271.6              | 0.0                   | 271.6                 |
| Animal Disease, Ownership and Welfare Protection | 1,948.3           | 2,315.7            | 0.0                   | 2,315.7               |
| Food Safety and Quality Assurance                | 1,400.1           | 1,585.0            | 0.0                   | 1,585.0               |
| Pest Exclusion and Management                    | 2,889.9           | 2,769.7            | 0.0                   | 2,769.7               |
| Pesticide Compliance and Worker safety           | 222.8             | 228.9              | 0.0                   | 228.9                 |
| State Agricultural Laboratory                    | 1,605.9           | 1,320.7            | 0.0                   | 1,320.7               |
| Weights and Measures                             | 2,208.2           | 2,445.5            | 0.0                   | 2,445.5               |
| Agency Total - Appropriated Funds                | 11,807.1          | 12,271.8           | 0.0                   | 12,271.8              |