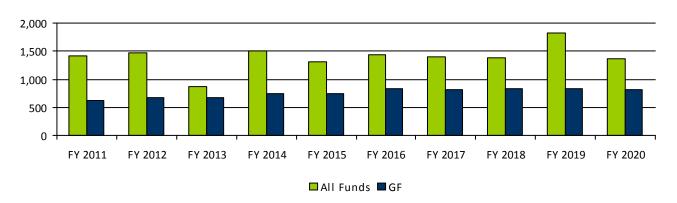

#### **Performance Measures**

|                                                           | FY 2019 | FY 2020 | FY 2021  | FY 2022  |  |
|-----------------------------------------------------------|---------|---------|----------|----------|--|
|                                                           | Actual  | Actual  | Expected | Expected |  |
| Number of investigations conducted                        | 5       | 2       | 5        | 5        |  |
| Total number of licensees                                 | 664     | 678     | 700      | 725      |  |
| Total number of auricular acupuncture certificate holders | 30      | 37      | 55       | 60       |  |
| Number of applications received                           | 87      | 67      | 107      | 117      |  |