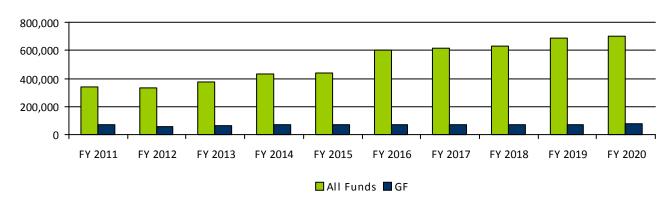

#### **Agency Budget Summary**

|                          | FY 2020<br>Actual | FY 2021<br>Exp.Plan | FY 2022<br>Net Change | FY 2022<br>Exec. Bud. |
|--------------------------|-------------------|---------------------|-----------------------|-----------------------|
| General Fund             | 7,322.0           | 8,209.9             | 0.0                   | 8,209.9               |
| Other Appropriated Funds | 174,484.7         | 206,181.6           | (7,717.7)             | 198,463.9             |
| Non-Appropriated Funds   | 997,783.1         | 985,600.9           | 32,684.0              | 1,018,284.9           |
| Agency Total             | 1,179,589.8       | 1,199,992.4         | 24,966.3              | 1,224,958.7           |