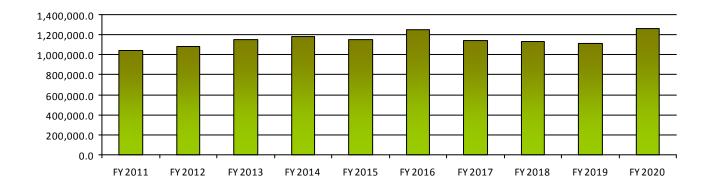

#### **Agency Budget Summary**

|                          | FY 2020<br>Actual | FY 2021<br>Exp.Plan | FY 2022<br>Net Change | FY 2022<br>Exec. Bud. |
|--------------------------|-------------------|---------------------|-----------------------|-----------------------|
| General Fund             | 7,322.0           | 8,209.9             | 0.0                   | 8,209.9               |
| Other Appropriated Funds | 174,484.7         | 206,181.6           | (7,717.7)             | 198,463.9             |
| Non-Appropriated Funds   | 997,783.1         | 985,600.9           | 32,684.0              | 1,018,284.9           |
| Agency Total             | 1,179,589.8       | 1,199,992.4         | 24,966.3              | 1,224,958.7           |