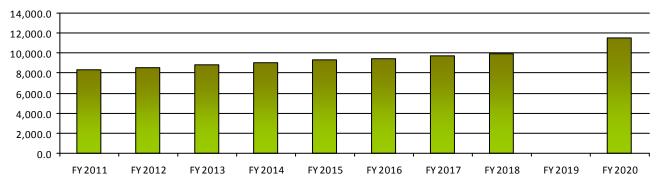

#### **Agency Budget Summary**

|                          | FY 2020<br>Actual | FY 2021<br>Exp.Plan | FY 2022<br>Net Change | FY 2022<br>Exec. Bud. |
|--------------------------|-------------------|---------------------|-----------------------|-----------------------|
| General Fund             | 7,322.0           | 8,209.9             | 0.0                   | 8,209.9               |
| Other Appropriated Funds | 174,484.7         | 206,181.6           | (7,717.7)             | 198,463.9             |
| Non-Appropriated Funds   | 997,783.1         | 985,600.9           | 32,684.0              | 1,018,284.9           |
| Agency Total             | 1,179,589.8       | 1,199,992.4         | 24,966.3              | 1,224,958.7           |