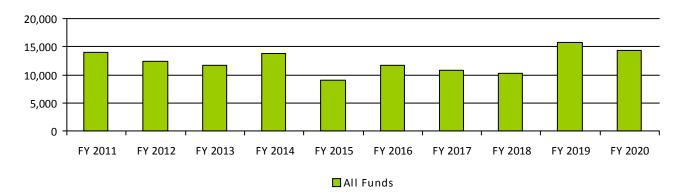

#### **Performance Measures**

|                                                                             | FY 2019 | FY 2020 | FY 2021  | FY 2022  |
|-----------------------------------------------------------------------------|---------|---------|----------|----------|
|                                                                             | Actual  | Actual  | Expected | Expected |
| Number of exam candidates approved by Board to sit for the Uniform CPA exam | 793     | 372     | 384      | 384      |
| Number of certificates issued                                               | 489     | 378     | 433      | 433      |
| Number of firms registered                                                  | 60      | 39      | 50       | 50       |

#### **Number of Certified Public Accountants**

Agency Operating Detail Board of Accountancy 7