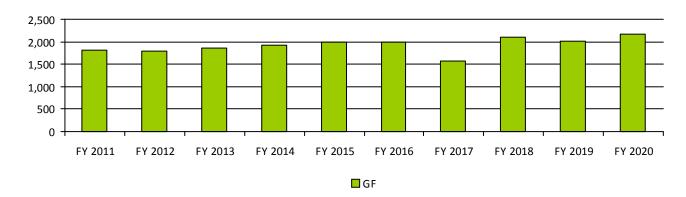

#### **Agency Budget Summary**

|                          | FY 2020<br>Actual | FY 2021<br>Exp.Plan | FY 2022<br>Net Change | FY 2022<br>Exec. Bud. |
|--------------------------|-------------------|---------------------|-----------------------|-----------------------|
| General Fund             | 7,322.0           | 8,209.9             | 0.0                   | 8,209.9               |
| Other Appropriated Funds | 174,484.7         | 206,181.6           | (7,717.7)             | 198,463.9             |
| Non-Appropriated Funds   | 997,783.1         | 985,600.9           | 32,684.0              | 1,018,284.9           |
| Agency Total             | 1,179,589.8       | 1,199,992.4         | 24,966.3              | 1,224,958.7           |

### **Agency Budget Summary**

|                        | FY 2020<br>Actual | FY 2021<br>Exp.Plan | FY 2022<br>Net Change | FY 2022<br>Exec. Bud. |
|------------------------|-------------------|---------------------|-----------------------|-----------------------|
| General Fund           | 889.9             | 921.5               | 0.0                   | 921.5                 |
| Non-Appropriated Funds | 824.9             | 794.0               | 0.0                   | 794.0                 |
| Agency Total           | 1,714.8           | 1,715.5             | 0.0                   | 1,715.5               |