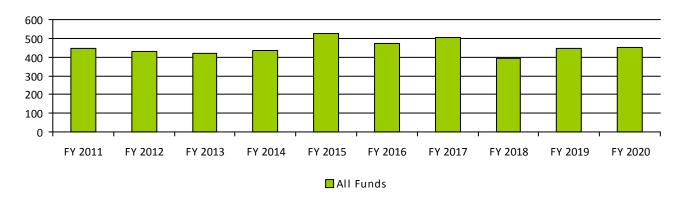

#### **Agency Budget Summary**

|                          | FY 2020<br>Actual | FY 2021<br>Exp.Plan | FY 2022<br>Net Change | FY 2022<br>Exec. Bud. |
|--------------------------|-------------------|---------------------|-----------------------|-----------------------|
| Other Appropriated Funds | 1,839.9           | 2,098.5             | 0.0                   | 2,098.5               |
| Agency Total             | 1,839.9           | 2,098.5             | 0.0                   | 2,098.5               |