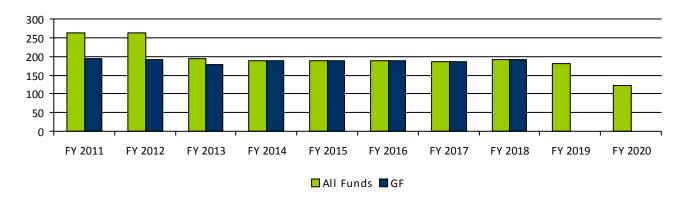

#### **Performance Measures**

|                                                           | FY 2019 | FY 2020 | FY 2021  | FY 2022  |  |
|-----------------------------------------------------------|---------|---------|----------|----------|--|
|                                                           | Actual  | Actual  | Expected | Expected |  |
| Number of investigations conducted                        | 5       | 2       | 5        | 5        |  |
| Total number of licensees                                 | 664     | 678     | 700      | 725      |  |
| Total number of auricular acupuncture certificate holders | 30      | 37      | 55       | 60       |  |
| Number of applications received                           | 87      | 67      | 107      | 117      |  |

#### **Number of Renewals Issued**