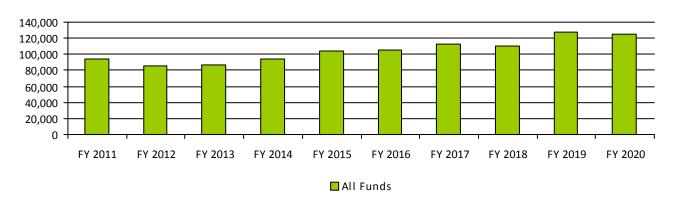

#### **Performance Measures**

|                                                                                  | FY 2019<br>Actual | FY 2020<br>Actual | FY 2021<br>Expected |     |
|----------------------------------------------------------------------------------|-------------------|-------------------|---------------------|-----|
| State Cyber Security RiskSense Score                                             | 775               | 672               | 775                 | 800 |
| Administrative Rules Eliminated through the Governor's Regulatory Review Council | 69                | 72                | 81                  | 81  |

# **Filled Employee Positions**