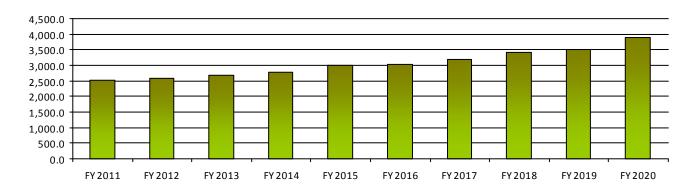

#### **Performance Measures**

|                                                                                                 | FY 2019<br>Actual | FY 2020<br>Actual | FY 2021<br>Expected | FY 2022<br>Expected |
|-------------------------------------------------------------------------------------------------|-------------------|-------------------|---------------------|---------------------|
| Number of FSMA PSR food safety inspections                                                      | 0                 | 57                | 151                 |                     |
| Percent of complete applications approved within 15 days of receipt                             |                   | 97                | 95                  | 95                  |
| Pest Management Division (PMD) Unlicensed Case Writing (days to complete unlicensed cases)      | 32                | 26                | 25                  | 25                  |
| Percent of meat and poultry in compliance with bacteria, drug and chemical residue requirements | 99                | 100               | 100                 | 100                 |

### **Licenses Issued**