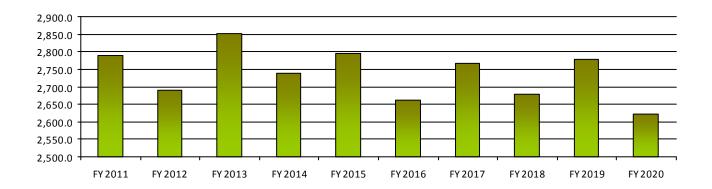

#### **Performance Measures**

|                                                                                  | FY 2019<br>Actual | FY 2020<br>Actual | FY 2021<br>Expected |     |
|----------------------------------------------------------------------------------|-------------------|-------------------|---------------------|-----|
| State Cyber Security RiskSense Score                                             | 775               | 672               | 775                 | 800 |
| Administrative Rules Eliminated through the Governor's Regulatory Review Council | 69                | 72                | 81                  | 81  |

# **Filled Employee Positions**