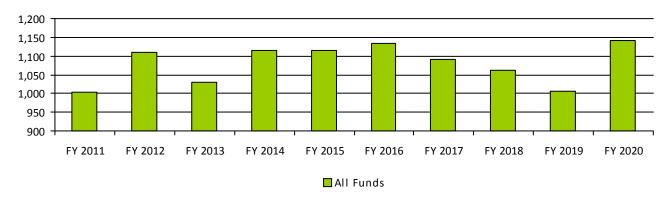

### **Agency Budget Summary**

|                        | FY 2020<br>Actual | FY 2021<br>Exp.Plan | FY 2022<br>Net Change | FY 2022<br>Exec. Bud. |
|------------------------|-------------------|---------------------|-----------------------|-----------------------|
| General Fund           | 889.9             | 921.5               | 0.0                   | 921.5                 |
| Non-Appropriated Funds | 824.9             | 794.0               | 0.0                   | 794.0                 |
| Agency Total           | 1,714.8           | 1,715.5             | 0.0                   | 1,715.5               |