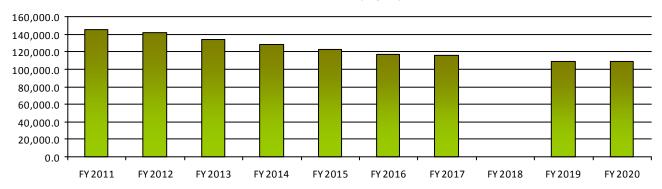

### **Agency Budget Summary**

|                          | FY 2020<br>Actual | FY 2021<br>Exp.Plan | FY 2022<br>Net Change | FY 2022<br>Exec. Bud. |
|--------------------------|-------------------|---------------------|-----------------------|-----------------------|
| General Fund             | 10,163.2          | 10,492.2            | 0.0                   | 10,492.2              |
| Other Appropriated Funds | 1,643.9           | 1,779.6             | 0.0                   | 1,779.6               |
| Non-Appropriated Funds   | 20,410.9          | 25,565.6            | (0.2)                 | 25,565.4              |
| Agency Total             | 32,218.0          | 37,837.4            | (0.2)                 | 37,837.2              |

# **State Appropriations**

| BY PROGRAM                                       | FY 2020<br>Actual | FY 2021<br>Approp. | FY 2022<br>Net Change | FY 2022<br>Exec. Bud. |
|--------------------------------------------------|-------------------|--------------------|-----------------------|-----------------------|
| Administrative Services                          | 1,270.4           | 1,334.7            | 0.0                   | 1,334.7               |
| Agricultural Consultation and Training           | 261.5             | 271.6              | 0.0                   | 271.6                 |
| Animal Disease, Ownership and Welfare Protection | 1,948.3           | 2,315.7            | 0.0                   | 2,315.7               |
| Food Safety and Quality Assurance                | 1,400.1           | 1,585.0            | 0.0                   | 1,585.0               |
| Pest Exclusion and Management                    | 2,889.9           | 2,769.7            | 0.0                   | 2,769.7               |
| Pesticide Compliance and Worker safety           | 222.8             | 228.9              | 0.0                   | 228.9                 |
| State Agricultural Laboratory                    | 1,605.9           | 1,320.7            | 0.0                   | 1,320.7               |
| Weights and Measures                             | 2,208.2           | 2,445.5            | 0.0                   | 2,445.5               |
| Agency Total - Appropriated Funds                | 11,807.1          | 12,271.8           | 0.0                   | 12,271.8              |