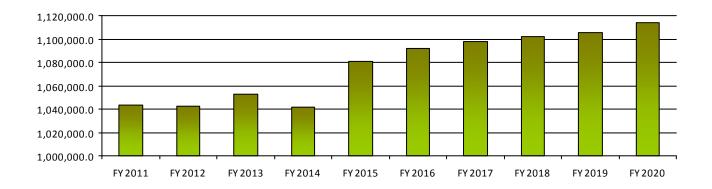

#### **Performance Measures**

|                                                                                                         | FY 2019 | FY 2020 | FY 2021  | FY 2022  |
|---------------------------------------------------------------------------------------------------------|---------|---------|----------|----------|
|                                                                                                         | Actual  | Actual  | Expected | Expected |
| Percent of evaluations rating the administrative law judge excellent or good in impartiality            | 90.40   | 93.94   | 93.94    | 93.94    |
| Average days from request for hearing to first date of hearing                                          | 48.92   | 48.02   | 48.02    | 48.02    |
| Average number of days from the conclusion of the hearing to transmission of the decision to the agency | 14.53   | 14.47   | 14.47    | 14.47    |
| Number of hearings held                                                                                 | 1,821   | 1,695   | 1,695    | 1,695    |

### **Total Cases**