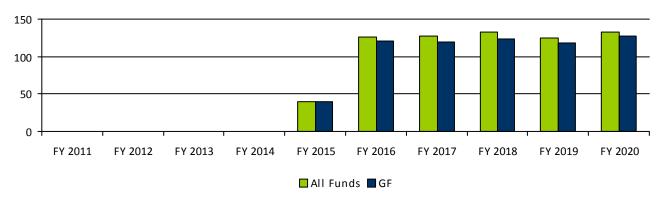

### **Agency Budget Summary**

|                        | FY 2020<br>Actual | FY 2021<br>Exp.Plan | FY 2022<br>Net Change | FY 2022<br>Exec. Bud. |
|------------------------|-------------------|---------------------|-----------------------|-----------------------|
| General Fund           | 127.4             | 133.2               | 0.0                   | 133.2                 |
| Non-Appropriated Funds | 5.5               | 20.0                | 0.0                   | 20.0                  |
| Agency Total           | 132.9             | 153.2               | 0.0                   | 153.2                 |

### **Agency Expenditures**

(in \$1,000s)

Agency received an appropriation for operations for the first time in FY 2015.