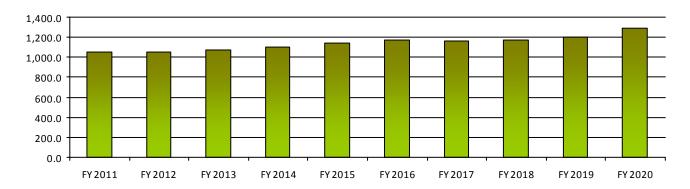

#### **Performance Measures**

|                                                                                  | FY 2019<br>Actual | FY 2020<br>Actual | FY 2021<br>Expected |     |
|----------------------------------------------------------------------------------|-------------------|-------------------|---------------------|-----|
| State Cyber Security RiskSense Score                                             | 775               | 672               | 775                 | 800 |
| Administrative Rules Eliminated through the Governor's Regulatory Review Council | 69                | 72                | 81                  | 81  |

# **Filled Employee Positions**