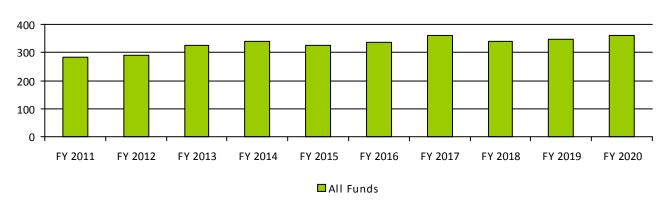

#### **Performance Measures**

|                                                           | FY 2019 | FY 2020 | FY 2021  | FY 2022  |  |
|-----------------------------------------------------------|---------|---------|----------|----------|--|
|                                                           | Actual  | Actual  | Expected | Expected |  |
| Number of investigations conducted                        | 5       | 2       | 5        | 5        |  |
| Total number of licensees                                 | 664     | 678     | 700      | 725      |  |
| Total number of auricular acupuncture certificate holders | 30      | 37      | 55       | 60       |  |
| Number of applications received                           | 87      | 67      | 107      | 117      |  |

#### **Number of Renewals Issued**