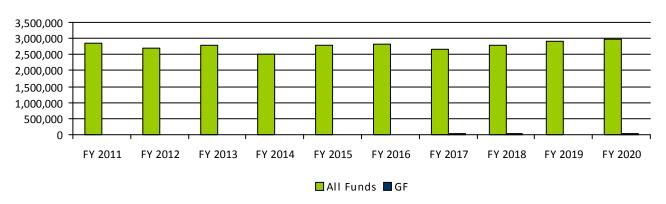

#### **Agency Budget Summary**

|                          | FY 2020<br>Actual | FY 2021<br>Exp.Plan | FY 2022<br>Net Change | FY 2022<br>Exec. Bud. |
|--------------------------|-------------------|---------------------|-----------------------|-----------------------|
| Other Appropriated Funds | 1,839.9           | 2,098.5             | 0.0                   | 2,098.5               |
| Agency Total             | 1,839.9           | 2,098.5             | 0.0                   | 2,098.5               |