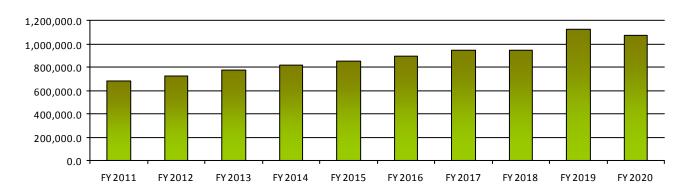

#### **Performance Measures**

|                                                           | FY 2019 | FY 2020 | FY 2021  | FY 2022  |  |
|-----------------------------------------------------------|---------|---------|----------|----------|--|
|                                                           | Actual  | Actual  | Expected | Expected |  |
| Number of investigations conducted                        | 5       | 2       | 5        | 5        |  |
| Total number of licensees                                 | 664     | 678     | 700      | 725      |  |
| Total number of auricular acupuncture certificate holders | 30      | 37      | 55       | 60       |  |
| Number of applications received                           | 87      | 67      | 107      | 117      |  |

#### **Number of Renewals Issued**