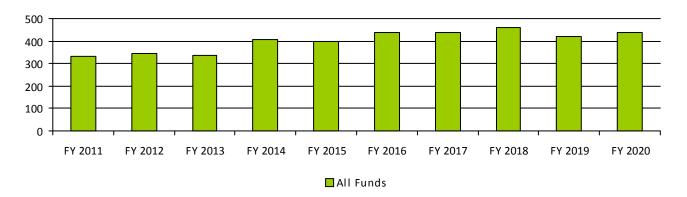

#### **Performance Measures**

|                                                                             | FY 2019 | FY 2020 | FY 2021  | FY 2022  |
|-----------------------------------------------------------------------------|---------|---------|----------|----------|
|                                                                             | Actual  | Actual  | Expected | Expected |
| Number of exam candidates approved by Board to sit for the Uniform CPA exam | 793     | 372     | 384      | 384      |
| Number of certificates issued                                               | 489     | 378     | 433      | 433      |
| Number of firms registered                                                  | 60      | 39      | 50       | 50       |

#### **Number of Certified Public Accountants**

Agency Operating Detail Board of Accountancy 7