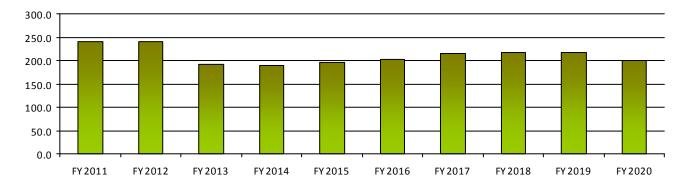

#### **Performance Measures**

|                                                                             | FY 2019 | FY 2020 | FY 2021  | FY 2022  |
|-----------------------------------------------------------------------------|---------|---------|----------|----------|
|                                                                             | Actual  | Actual  | Expected | Expected |
| Number of exam candidates approved by Board to sit for the Uniform CPA exam | 793     | 372     | 384      | 384      |
| Number of certificates issued                                               | 489     | 378     | 433      | 433      |
| Number of firms registered                                                  | 60      | 39      | 50       | 50       |