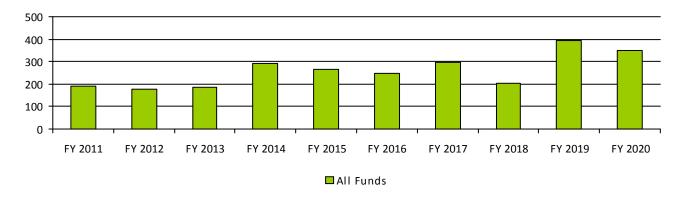

### **Agency Budget Summary**

|                          | FY 2020<br>Actual | FY 2021<br>Exp.Plan | FY 2022<br>Net Change | FY 2022<br>Exec. Bud. |
|--------------------------|-------------------|---------------------|-----------------------|-----------------------|
| General Fund             | 10,163.2          | 10,492.2            | 0.0                   | 10,492.2              |
| Other Appropriated Funds | 1,643.9           | 1,779.6             | 0.0                   | 1,779.6               |
| Non-Appropriated Funds   | 20,410.9          | 25,565.6            | (0.2)                 | 25,565.4              |
| Agency Total             | 32,218.0          | 37,837.4            | (0.2)                 | 37,837.2              |

# **Federal Funds Expenditures**

|              | FY 2020 | FY 2021   | FY 2022   |
|--------------|---------|-----------|-----------|
|              | Actual  | Exp. Plan | Exp. Plan |
| Agency Total | 5,579.6 | 5,824.3   | 4,430.9   |