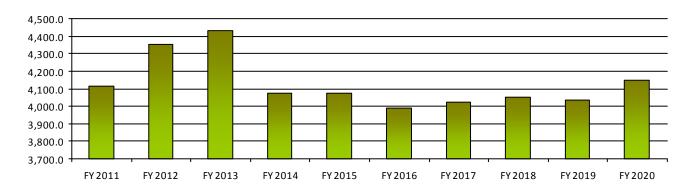

#### **Performance Measures**

|                                                                                                 | FY 2019<br>Actual | FY 2020<br>Actual | FY 2021<br>Expected | FY 2022<br>Expected |
|-------------------------------------------------------------------------------------------------|-------------------|-------------------|---------------------|---------------------|
| Number of FSMA PSR food safety inspections                                                      | 0                 | 57                | 151                 |                     |
| Percent of complete applications approved within 15 days of receipt                             |                   | 97                | 95                  | 95                  |
| Pest Management Division (PMD) Unlicensed Case Writing (days to complete unlicensed cases)      | 32                | 26                | 25                  | 25                  |
| Percent of meat and poultry in compliance with bacteria, drug and chemical residue requirements | 99                | 100               | 100                 | 100                 |

### **Licenses Issued**