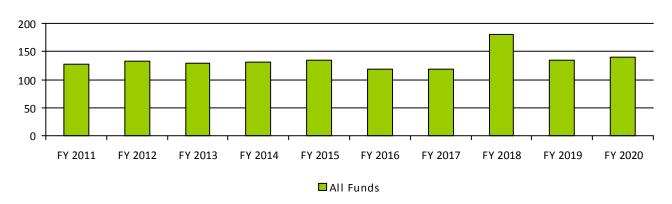

#### **Performance Measures**

|                                                                             | FY 2019 | FY 2020 | FY 2021  | FY 2022  |
|-----------------------------------------------------------------------------|---------|---------|----------|----------|
|                                                                             | Actual  | Actual  | Expected | Expected |
| Number of exam candidates approved by Board to sit for the Uniform CPA exam | 793     | 372     | 384      | 384      |
| Number of certificates issued                                               | 489     | 378     | 433      | 433      |
| Number of firms registered                                                  | 60      | 39      | 50       | 50       |

#### **Number of Certified Public Accountants**

Agency Operating Detail Board of Accountancy 7