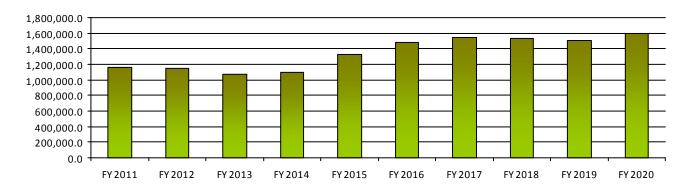

### **Agency Budget Summary**

|                        | FY 2020<br>Actual | FY 2021<br>Exp.Plan | FY 2022<br>Net Change | FY 2022<br>Exec. Bud. |
|------------------------|-------------------|---------------------|-----------------------|-----------------------|
| General Fund           | 889.9             | 921.5               | 0.0                   | 921.5                 |
| Non-Appropriated Funds | 824.9             | 794.0               | 0.0                   | 794.0                 |
| Agency Total           | 1,714.8           | 1,715.5             | 0.0                   | 1,715.5               |

#### **Performance Measures**

|                                                                                                         | FY 2019 | FY 2020 | FY 2021  | FY 2022  |
|---------------------------------------------------------------------------------------------------------|---------|---------|----------|----------|
|                                                                                                         | Actual  | Actual  | Expected | Expected |
| Percent of evaluations rating the administrative law judge excellent or good in impartiality            | 90.40   | 93.94   | 93.94    | 93.94    |
| Average days from request for hearing to first date of hearing                                          | 48.92   | 48.02   | 48.02    | 48.02    |
| Average number of days from the conclusion of the hearing to transmission of the decision to the agency | 14.53   | 14.47   | 14.47    | 14.47    |
| Number of hearings held                                                                                 | 1,821   | 1,695   | 1,695    | 1,695    |

### **Total Cases**