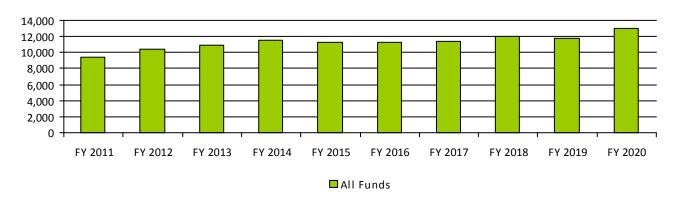

### **Agency Budget Summary**

|                          | FY 2020<br>Actual | FY 2021<br>Exp.Plan | FY 2022<br>Net Change | FY 2022<br>Exec. Bud. |
|--------------------------|-------------------|---------------------|-----------------------|-----------------------|
| General Fund             | 10,163.2          | 10,492.2            | 0.0                   | 10,492.2              |
| Other Appropriated Funds | 1,643.9           | 1,779.6             | 0.0                   | 1,779.6               |
| Non-Appropriated Funds   | 20,410.9          | 25,565.6            | (0.2)                 | 25,565.4              |
| Agency Total             | 32,218.0          | 37,837.4            | (0.2)                 | 37,837.2              |