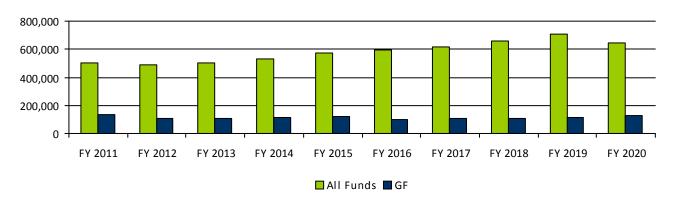

### **Agency Budget Summary**

|                          | FY 2020<br>Actual | FY 2021<br>Exp.Plan | FY 2022<br>Net Change | FY 2022<br>Exec. Bud. |
|--------------------------|-------------------|---------------------|-----------------------|-----------------------|
| General Fund             | 10,163.2          | 10,492.2            | 0.0                   | 10,492.2              |
| Other Appropriated Funds | 1,643.9           | 1,779.6             | 0.0                   | 1,779.6               |
| Non-Appropriated Funds   | 20,410.9          | 25,565.6            | (0.2)                 | 25,565.4              |
| Agency Total             | 32,218.0          | 37,837.4            | (0.2)                 | 37,837.2              |

In addition to the funding amounts for this agency shown in this section, the Executive Budget also includes funding changes for this agency in the **STATEWIDE ADJUSTMENTS** section, which is immediately after Capital section. Statewide Adjustments for FY 2022 include changes for health insurance premiums, retirement contributions, risk management, rent charges, AFIS upgrade, and state motor vehicle fleet charges. There could also be funding for this agency in the capital or the statewide and large automation projects section, which follow the Department of Water Resources.