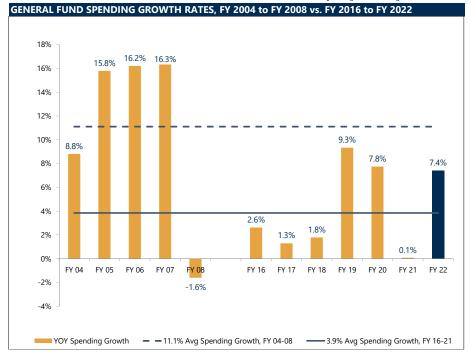

<sup>1/</sup>Year-over-year growth compares total spending, including supplemental appropriations and Budget Stabilization Fund deposits, to budgeted spending during the prior year.

Over our first six years in office, this Administration has limited average spending growth to just 3.9% - while increasing K-12 Education funding by over \$1.7 billion.

The FY 2022 Executive budget continues this conservative trend. While total spending grows by 7.4%, Executive Initiatives only account for a 2.5% increase, with the remainder attributed to formula increases in health care and education.