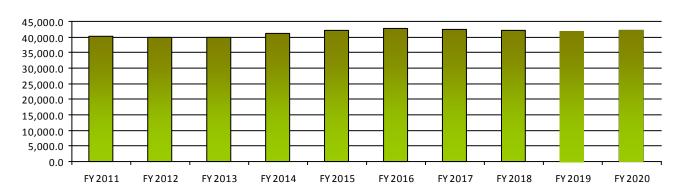

#### **Performance Measures**

|                                                                                                 | FY 2019<br>Actual | FY 2020<br>Actual | FY 2021<br>Expected | FY 2022<br>Expected |
|-------------------------------------------------------------------------------------------------|-------------------|-------------------|---------------------|---------------------|
| Number of FSMA PSR food safety inspections                                                      | 0                 | 57                | 151                 |                     |
| Percent of complete applications approved within 15 days of receipt                             |                   | 97                | 95                  | 95                  |
| Pest Management Division (PMD) Unlicensed Case Writing (days to complete unlicensed cases)      | 32                | 26                | 25                  | 25                  |
| Percent of meat and poultry in compliance with bacteria, drug and chemical residue requirements | 99                | 100               | 100                 | 100                 |

### **Licenses Issued**