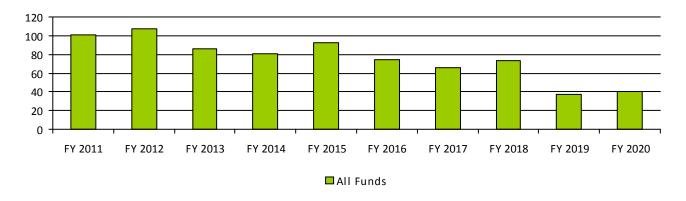

#### **Performance Measures**

|                                                                                                         | FY 2019 | FY 2020 | FY 2021  | FY 2022  |
|---------------------------------------------------------------------------------------------------------|---------|---------|----------|----------|
|                                                                                                         | Actual  | Actual  | Expected | Expected |
| Percent of evaluations rating the administrative law judge excellent or good in impartiality            | 90.40   | 93.94   | 93.94    | 93.94    |
| Average days from request for hearing to first date of hearing                                          | 48.92   | 48.02   | 48.02    | 48.02    |
| Average number of days from the conclusion of the hearing to transmission of the decision to the agency | 14.53   | 14.47   | 14.47    | 14.47    |
| Number of hearings held                                                                                 | 1,821   | 1,695   | 1,695    | 1,695    |

### **Total Cases**