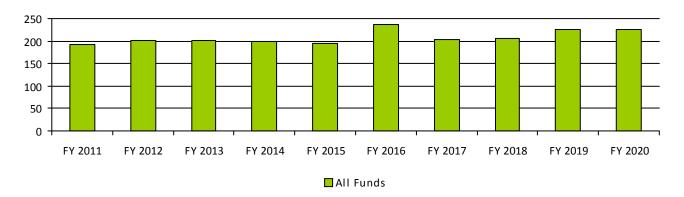

#### **Performance Measures**

|                                                           | FY 2019 | FY 2020 | FY 2021  | FY 2022  |  |
|-----------------------------------------------------------|---------|---------|----------|----------|--|
|                                                           | Actual  | Actual  | Expected | Expected |  |
| Number of investigations conducted                        | 5       | 2       | 5        | 5        |  |
| Total number of licensees                                 | 664     | 678     | 700      | 725      |  |
| Total number of auricular acupuncture certificate holders | 30      | 37      | 55       | 60       |  |
| Number of applications received                           | 87      | 67      | 107      | 117      |  |

#### **Number of Renewals Issued**