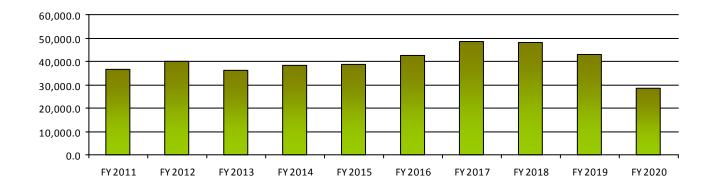

#### **Performance Measures**

|                                                                             | FY 2019 | FY 2020 | FY 2021  | FY 2022  |
|-----------------------------------------------------------------------------|---------|---------|----------|----------|
|                                                                             | Actual  | Actual  | Expected | Expected |
| Number of exam candidates approved by Board to sit for the Uniform CPA exam | 793     | 372     | 384      | 384      |
| Number of certificates issued                                               | 489     | 378     | 433      | 433      |
| Number of firms registered                                                  | 60      | 39      | 50       | 50       |

#### **Number of Certified Public Accountants**

Agency Operating Detail Board of Accountancy 7