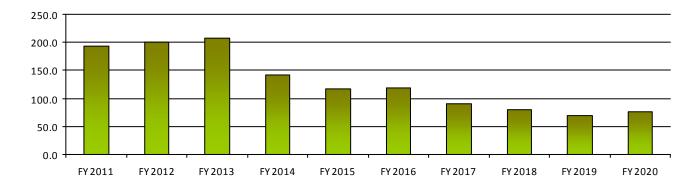

#### **Performance Measures**

|                                                           | FY 2019 | FY 2020 | FY 2021  | FY 2022  |  |
|-----------------------------------------------------------|---------|---------|----------|----------|--|
|                                                           | Actual  | Actual  | Expected | Expected |  |
| Number of investigations conducted                        | 5       | 2       | 5        | 5        |  |
| Total number of licensees                                 | 664     | 678     | 700      | 725      |  |
| Total number of auricular acupuncture certificate holders | 30      | 37      | 55       | 60       |  |
| Number of applications received                           | 87      | 67      | 107      | 117      |  |

#### **Number of Renewals Issued**