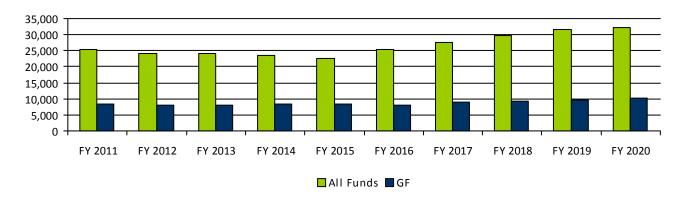

#### **Agency Budget Summary**

|                          | FY 2020<br>Actual | FY 2021<br>Exp.Plan | FY 2022<br>Net Change | FY 2022<br>Exec. Bud. |
|--------------------------|-------------------|---------------------|-----------------------|-----------------------|
| General Fund             | 7,322.0           | 8,209.9             | 0.0                   | 8,209.9               |
| Other Appropriated Funds | 174,484.7         | 206,181.6           | (7,717.7)             | 198,463.9             |
| Non-Appropriated Funds   | 997,783.1         | 985,600.9           | 32,684.0              | 1,018,284.9           |
| Agency Total             | 1,179,589.8       | 1,199,992.4         | 24,966.3              | 1,224,958.7           |