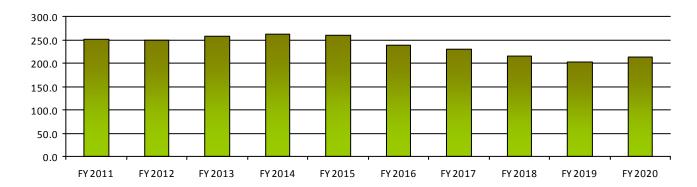

#### **Performance Measures**

|                                                                             | FY 2019 | FY 2020 | FY 2021  | FY 2022  |
|-----------------------------------------------------------------------------|---------|---------|----------|----------|
|                                                                             | Actual  | Actual  | Expected | Expected |
| Number of exam candidates approved by Board to sit for the Uniform CPA exam | 793     | 372     | 384      | 384      |
| Number of certificates issued                                               | 489     | 378     | 433      | 433      |
| Number of firms registered                                                  | 60      | 39      | 50       | 50       |

#### **Number of Certified Public Accountants**

Agency Operating Detail Board of Accountancy 7