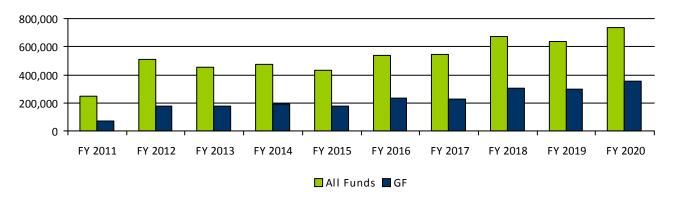

| FY 2019<br>Actual | FY 2020<br>Actual | FY 2021<br>Expected | FY 2022<br>Expected |
|----------------------------------------------------------------|-------------------|-------------------|---------------------|---------------------|
| Number of Building Renewal Grant Applications                  | 878               |                   |                     |                     |
| Number of building renewal grant projects open after 12-months | 659               | 111               | 0                   | 0                   |
| Number of new school construction projects completed           | 5                 | 8                 | 4                   | 7                   |

Agency Operating Detail School Facilities Board 309

### **Agency Expenditures**

(in \$1,000s)



Total expenditures include transfers from the General Fund to non-appropriated funds. The combined General Fund transfers and the non-appropriated funds' expenditures cause a double counting of expenditures in some instances.

### **State Appropriations**

| BY PROGRAM                        | FY 2020<br>Actual | FY 2021<br>Approp. | FY 2022<br>Net Change | FY 2022<br>Exec. Bud. |
|-----------------------------------|-------------------|--------------------|-----------------------|-----------------------|
| School Facilities Board           | 353,509.2         | 235,235.7          | 5,499.5               | 240,735.2             |
| Agency Total - Appropriated Funds | 353,509.2         | 235,235.7          | 5,499.5               | 240,735.2             |
| BY EXPENDITURE OBJECT