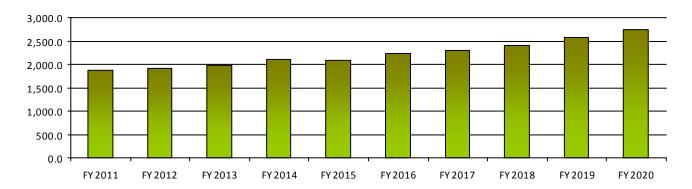

#### **Performance Measures**

|                                                                                                         | FY 2019 | FY 2020 | FY 2021  | FY 2022  |
|---------------------------------------------------------------------------------------------------------|---------|---------|----------|----------|
|                                                                                                         | Actual  | Actual  | Expected | Expected |
| Percent of evaluations rating the administrative law judge excellent or good in impartiality            | 90.40   | 93.94   | 93.94    | 93.94    |
| Average days from request for hearing to first date of hearing                                          | 48.92   | 48.02   | 48.02    | 48.02    |
| Average number of days from the conclusion of the hearing to transmission of the decision to the agency | 14.53   | 14.47   | 14.47    | 14.47    |
| Number of hearings held                                                                                 | 1,821   | 1,695   | 1,695    | 1,695    |

### **Total Cases**