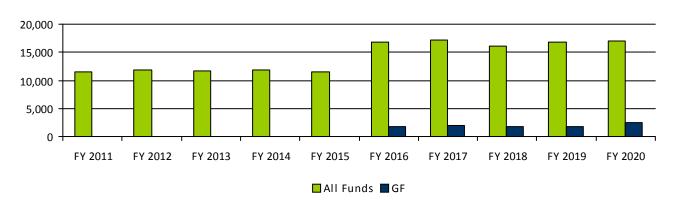

#### **Agency Budget Summary**

|                          | FY 2020<br>Actual | FY 2021<br>Exp.Plan | FY 2022<br>Net Change | FY 2022<br>Exec. Bud. |
|--------------------------|-------------------|---------------------|-----------------------|-----------------------|
| Other Appropriated Funds | 1,839.9           | 2,098.5             | 0.0                   | 2,098.5               |
| Agency Total             | 1,839.9           | 2,098.5             | 0.0                   | 2,098.5               |

#### **Agency Budget Summary**

|                          | FY 2020<br>Actual | FY 2021<br>Exp.Plan | FY 2022<br>Net Change | FY 2022<br>Exec. Bud. |
|--------------------------|-------------------|---------------------|-----------------------|-----------------------|
| General Fund             | 7,322.0           | 8,209.9             | 0.0                   | 8,209.9               |
| Other Appropriated Funds | 174,484.7         | 206,181.6           | (7,717.7)             | 198,463.9             |
| Non-Appropriated Funds   | 997,783.1         | 985,600.9           | 32,684.0              | 1,018,284.9           |
| Agency Total             | 1,179,589.8       | 1,199,992.4         | 24,966.3              | 1,224,958.7           |