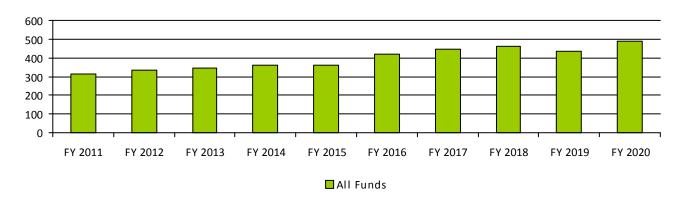

#### **Performance Measures**

|                                                                                                 | FY 2019<br>Actual | FY 2020<br>Actual | FY 2021<br>Expected | FY 2022<br>Expected |
|-------------------------------------------------------------------------------------------------|-------------------|-------------------|---------------------|---------------------|
| Number of FSMA PSR food safety inspections                                                      | 0                 | 57                | 151                 |                     |
| Percent of complete applications approved within 15 days of receipt                             |                   | 97                | 95                  | 95                  |
| Pest Management Division (PMD) Unlicensed Case Writing (days to complete unlicensed cases)      | 32                | 26                | 25                  | 25                  |
| Percent of meat and poultry in compliance with bacteria, drug and chemical residue requirements | 99                | 100               | 100                 | 100                 |

### **Licenses Issued**