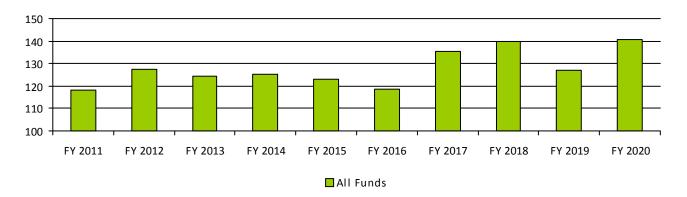

#### **Performance Measures**

|                                                                             | FY 2019 | FY 2020 | FY 2021  | FY 2022  |
|-----------------------------------------------------------------------------|---------|---------|----------|----------|
|                                                                             | Actual  | Actual  | Expected | Expected |
| Number of exam candidates approved by Board to sit for the Uniform CPA exam | 793     | 372     | 384      | 384      |
| Number of certificates issued                                               | 489     | 378     | 433      | 433      |
| Number of firms registered                                                  | 60      | 39      | 50       | 50       |

#### **Number of Certified Public Accountants**

Agency Operating Detail Board of Accountancy 7