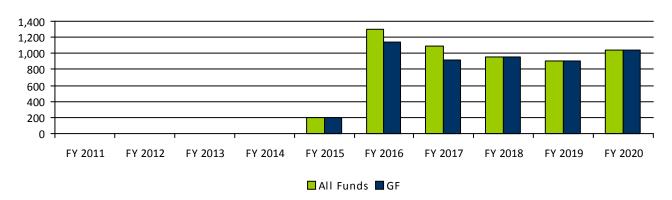

#### **Performance Measures**

|                                                           | FY 2019 | FY 2020 | FY 2021  | FY 2022  |  |
|-----------------------------------------------------------|---------|---------|----------|----------|--|
|                                                           | Actual  | Actual  | Expected | Expected |  |
| Number of investigations conducted                        | 5       | 2       | 5        | 5        |  |
| Total number of licensees                                 | 664     | 678     | 700      | 725      |  |
| Total number of auricular acupuncture certificate holders | 30      | 37      | 55       | 60       |  |
| Number of applications received                           | 87      | 67      | 107      | 117      |  |

#### **Number of Renewals Issued**