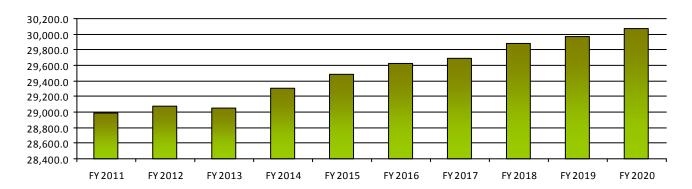

#### **Performance Measures**

|                                                                             | FY 2019 | FY 2020 | FY 2021  | FY 2022  |
|-----------------------------------------------------------------------------|---------|---------|----------|----------|
|                                                                             | Actual  | Actual  | Expected | Expected |
| Number of exam candidates approved by Board to sit for the Uniform CPA exam | 793     | 372     | 384      | 384      |
| Number of certificates issued                                               | 489     | 378     | 433      | 433      |
| Number of firms registered                                                  | 60      | 39      | 50       | 50       |

#### **Number of Certified Public Accountants**

Agency Operating Detail Board of Accountancy 7