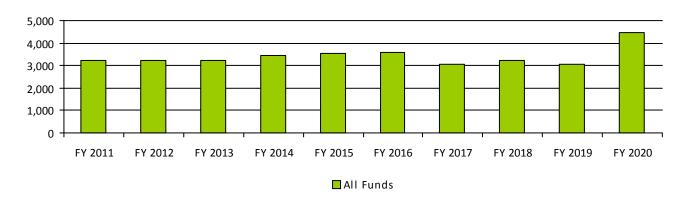

#### **Agency Budget Summary**

|                          | FY 2020<br>Actual | FY 2021<br>Exp.Plan | FY 2022<br>Net Change | FY 2022<br>Exec. Bud. |
|--------------------------|-------------------|---------------------|-----------------------|-----------------------|
| Other Appropriated Funds | 1,839.9           | 2,098.5             | 0.0                   | 2,098.5               |
| Agency Total             | 1,839.9           | 2,098.5             | 0.0                   | 2,098.5               |