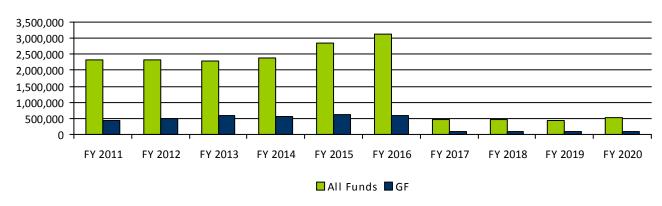

#### **Agency Budget Summary**

|                          | FY 2020<br>Actual | FY 2021<br>Exp.Plan | FY 2022<br>Net Change | FY 2022<br>Exec. Bud. |
|--------------------------|-------------------|---------------------|-----------------------|-----------------------|
| Other Appropriated Funds | 1,839.9           | 2,098.5             | 0.0                   | 2,098.5               |
| Agency Total             | 1,839.9           | 2,098.5             | 0.0                   | 2,098.5               |

#### **Agency Budget Summary**

|                          | FY 2020<br>Actual | FY 2021<br>Exp.Plan | FY 2022<br>Net Change | FY 2022<br>Exec. Bud. |
|--------------------------|-------------------|---------------------|-----------------------|-----------------------|
| General Fund             | 7,322.0           | 8,209.9             | 0.0                   | 8,209.9               |
| Other Appropriated Funds | 174,484.7         | 206,181.6           | (7,717.7)             | 198,463.9             |
| Non-Appropriated Funds   | 997,783.1         | 985,600.9           | 32,684.0              | 1,018,284.9           |
| Agency Total             | 1,179,589.8       | 1,199,992.4         | 24,966.3              | 1,224,958.7           |