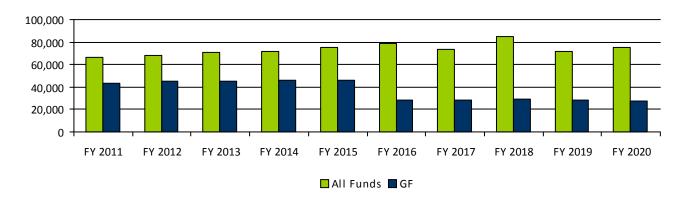

of Water Resources.

Link to **EXECUTIVE BUDGET LEGISLATIVE CHANGES** 

#### **Performance Measures**

|                                                                     |        | FY 2020 |          |          |
|---------------------------------------------------------------------|--------|---------|----------|----------|
|                                                                     | Actual | Actual  | Expected | Expected |
| Percentage of ECCO customer satisfaction surveys scoring 4 or above |        | 100.0   | 80.0     | 90.0     |
| Number of TPT licenses corrected                                    |        | 1,412   | 1,500    | 1,560    |

### **Total Returns Processed**



Agency Operating Detail Department of Revenue 305

### **Agency Expenditures**

(in \$1,000s)



## **State Appropriations**

| BY PROGRAM                        | FY 2020<br>Actual | FY 2021<br>Approp. | FY 2022<br>Net Change | FY 2022<br>Exec. Bud. |
|-----------------------------------|-------------------|--------------------|-----------------------|-----------------------|
| Agency Support                    | 31,026.6          | 33,477.6           | 0.0                   | 33,477.6              |
| Education and Compliance          | 16,659.3          | 18,691.1           | 0.0                   | 18,691.1              |
| Education and Compliance          | 3,126.0           | 3,150.0            | 0.0                   | 3,150.0               |
| Processing                        | 8,507.1           | 9,823.8            | 0.0                   | 9,823.8               |
| Servi