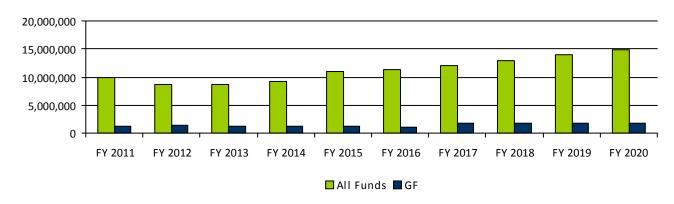

#### **Agency Budget Summary**

|                          | FY 2020<br>Actual | FY 2021<br>Exp.Plan | FY 2022<br>Net Change | FY 2022<br>Exec. Bud. |
|--------------------------|-------------------|---------------------|-----------------------|-----------------------|
| Other Appropriated Funds | 1,839.9           | 2,098.5             | 0.0                   | 2,098.5               |
| Agency Total             | 1,839.9           | 2,098.5             | 0.0                   | 2,098.5               |

#### **Agency Budget Summary**

|                          | FY 2020<br>Actual | FY 2021<br>Exp.Plan | FY 2022<br>Net Change | FY 2022<br>Exec. Bud. |
|--------------------------|-------------------|---------------------|-----------------------|-----------------------|
| General Fund             | 7,322.0           | 8,209.9             | 0.0                   | 8,209.9               |
| Other Appropriated Funds | 174,484.7         | 206,181.6           | (7,717.7)             | 198,463.9             |
| Non-Appropriated Funds   | 997,783.1         | 985,600.9           | 32,684.0              | 1,018,284.9           |
| Agency Total             | 1,179,589.8       | 1,199,992.4         | 24,966.3              | 1,224,958.7           |

### **Agency Budget Summary**

|                        | FY 2020<br>Actual | FY 2021<br>Exp.Plan | FY 2022<br>Net Change | FY 2022<br>Exec. Bud. |
|------------------------|-------------------|---------------------|-----------------------|-----------------------|
| General Fund           | 889.9             | 921.5               | 0.0                   | 921.5                 |
| Non-Appropriated Funds | 824.9             | 794.0               | 0.0                   | 794.0                 |
| Agency Total           | 1,714.8           | 1,715.5             | 0.0                   | 1,715.5               |

### **Agency Budget Summary**

|                        | FY 2020<br>Actual | FY 2021<br>Exp.Plan | FY 2022<br>Net Change | FY 2022<br>Exec. Bud. |
|------------------------|-------------------|---------------------|-----------------------|-----------------------|
| General Fund           | 127.4             | 133.2               | 0.0                   | 133.2                 |
| Non-Appropriated Funds | 5.5               | 20.0                | 0.0                   | 20.0                  |
| Agency Total           | 132.9             | 153.2               | 0.0                   | 153.2                 |

### **Agency Budget Summary**

|                          | FY 2020<br>Actual | FY 2021<br>Exp.Plan | FY 2022<br>Net Change | FY 2022<br>Exec. Bud. |
|--------------------------|-------------------|---------------------|-----------------------|-----------------------|
| General Fund             | 10,163.2          | 10,492.2            | 0.0                   | 10,492.2              |
| Other Appropriated Funds | 1,643.9           | 1,779.6             | 0.0                   | 1,779.6               |
| Non-Appropriated Funds   | 20,410.9          | 25,565.6            | (0.2)                 | 25,565.4              |
| Agency Total             | 32,218.0          | 37,837.4            | (0.2)                 | 37,837.2              |