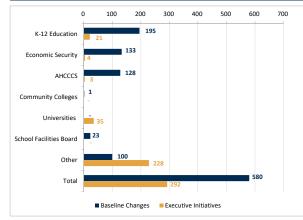

#### OVERALL SPENDING \$580.1M FY 2021 Net Baseline

| \$640.9M  | Baseline Increases |
|-----------|--------------------|
| (\$60.7M) | Baseline Decreases |

\$72.5M All Other Initiatives

#### \$292.4M FY 2021 Net Initiatives

| \$292.5M | Initiative Increases |
|----------|----------------------|
| (\$0.1M) | Initiative Decreases |

#### \$872.5M Total New Spending