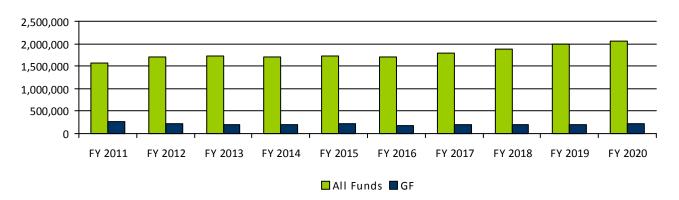

#### **Agency Budget Summary**

|                          | FY 2020<br>Actual | FY 2021<br>Exp.Plan | FY 2022<br>Net Change | FY 2022<br>Exec. Bud. |
|--------------------------|-------------------|---------------------|-----------------------|-----------------------|
| General Fund             | 7,322.0           | 8,209.9             | 0.0                   | 8,209.9               |
| Other Appropriated Funds | 174,484.7         | 206,181.6           | (7,717.7)             | 198,463.9             |
| Non-Appropriated Funds   | 997,783.1         | 985,600.9           | 32,684.0              | 1,018,284.9           |
| Agency Total             | 1,179,589.8       | 1,199,992.4         | 24,966.3              | 1,224,958.7           |

#### **Major Executive Budget Initiatives and Funding**