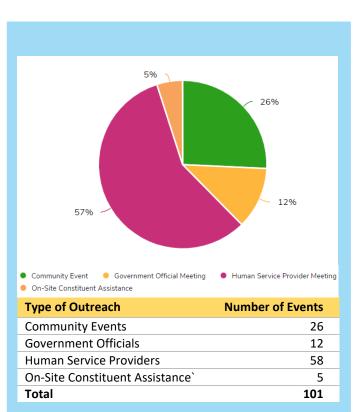

# **Outreach Statistics**

| Region                             | Number of Events    | Number of Officials (Human<br>Services or Government) | Number of Attendees<br>(Community Events) |
|------------------------------------|---------------------|-------------------------------------------------------|-------------------------------------------|
| Central                            | 44                  | 170                                                   | 5,144                                     |
| Northern                           | 27                  | 299                                                   | 0                                         |
| Southern                           | 30                  | 103                                                   | 2,860                                     |
| Total                              | 101                 | 572                                                   | 8,004                                     |
|                                    |                     |                                                       |                                           |
| Type of Outreach                   | Number of Events    | Number of Officials (Human<br>Services or Government) | Number of Attendees<br>(Community Events) |
| Type of Outreach  Community Event  | Number of Events 26 | •                                                     |                                           |
|                                    |                     | Services or Government)                               | (Community Events)                        |
| Community Event                    | 26                  | Services or Government) 135                           | (Community Events)<br>7,489               |
| Community Event Government Meeting | 26<br>12            | Services or Government) 135 68                        | (Community Events)<br>7,489<br>90         |