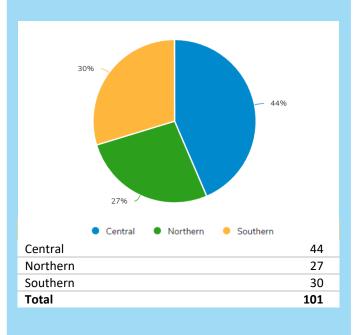

# **Outreach Statistics**

| Region                             | Number of Events    | Number of Officials (Human<br>Services or Government) | Number of Attendees<br>(Community Events) |
|------------------------------------|---------------------|-------------------------------------------------------|-------------------------------------------|
| Central                            | 44                  | 170                                                   | 5,144                                     |
| Northern                           | 27                  | 299                                                   | 0                                         |
| Southern                           | 30                  | 103                                                   | 2,860                                     |
| Total                              | 101                 | 572                                                   | 8,004                                     |
|                                    |                     |                                                       |                                           |
| Type of Outreach                   | Number of Events    | Number of Officials (Human<br>Services or Government) | Number of Attendees<br>(Community Events) |
| Type of Outreach  Community Event  | Number of Events 26 | •                                                     |                                           |
|                                    |                     | Services or Government)                               | (Community Events)                        |
| Community Event                    | 26                  | Services or Government) 135                           | (Community Events)<br>7,489               |
| Community Event Government Meeting | 26<br>12            | Services or Government) 135 68                        | (Community Events)<br>7,489<br>90         |