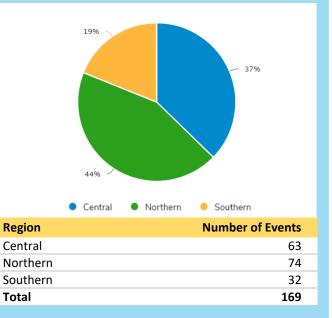

## **Outreach Statistics**

| Region                 | Number of Events | Number of Officials (Human<br>Services or Government) | Number of Attendees<br>(Community Events) |
|------------------------|------------------|-------------------------------------------------------|-------------------------------------------|
| Central                | 63               | 275                                                   | 10,715                                    |
| Northern               | 74               | 1,276                                                 | 130                                       |
| Southern               | 32               | 585                                                   | 1995                                      |
| Total                  | 169              | 2,136                                                 | 12,840                                    |
| Type of Outreach       | Number of Events | Number of Officials (Human<br>Services or Government) | Number of Attendees<br>(Community Events) |
| Community Event        | 41               | 292                                                   | 12,545                                    |
| Government Meeting     | 46               | 1,115                                                 | 60                                        |
| Human Service Provider | 82               | 729                                                   | 235                                       |
|                        |                  |                                                       |                                           |