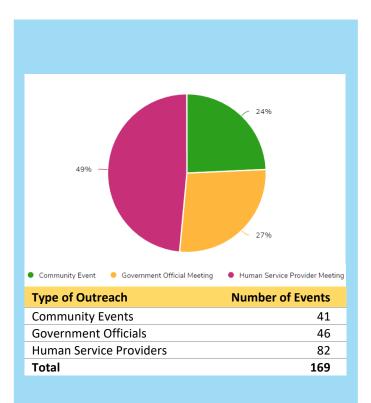

## **Outreach Statistics**

| Region                 | Number of Events | Number of Officials (Human<br>Services or Government) | Number of Attendees<br>(Community Events) |
|------------------------|------------------|-------------------------------------------------------|-------------------------------------------|
| Central                | 63               | 275                                                   | 10,715                                    |
| Northern               | 74               | 1,276                                                 | 130                                       |
| Southern               | 32               | 585                                                   | 1995                                      |
| Total                  | 169              | 2,136                                                 | 12,840                                    |
| Type of Outreach       | Number of Events | Number of Officials (Human<br>Services or Government) | Number of Attendees<br>(Community Events) |
| Community Event        | 41               | 292                                                   | 12,545                                    |
| Government Meeting     | 46               | 1,115                                                 | 60                                        |
| Human Service Provider | 82               | 729                                                   | 235                                       |
|                        |                  |                                                       |                                           |